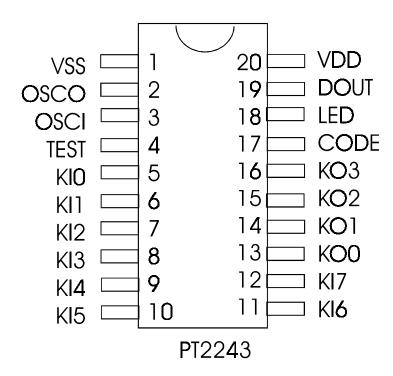

Operating Supply Voltage: 2 ~ 4 Volts          |
| J            | 7 out of 8 System Code Bits are Pre-Settable                 |
| J            | Interference from Other Equipment or Apparatus is Prevented. |
|              |                                                              |
| Applications |                                                              |
| J            | Mini Compo                                                   |
|              | Video Cassette Recorder (VCR)                                |
|              | CD- Player                                                   |
| J            | Audio Equipment                                              |

Tel: 886-2-29162151 Fax: 886-2-29174598

## **Remote Control Transmitter**

PT2243

## **Pin Configuration**



Tel: 886-2-29162151 Fax: 886-2-29174598

## **Remote Control Transmitter**

PT2243

## **Application Circuit**



For System Code Selection