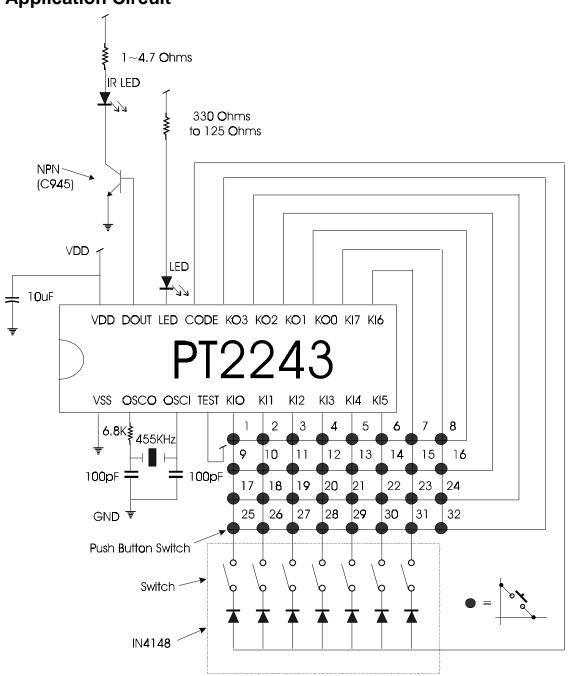

|
| J            | Interference from Other Equipment or Apparatus is Prevented. |
|              |                                                              |
| Applications |                                                              |
| J            | Mini Compo                                                   |
|              | Video Cassette Recorder (VCR)                                |
|              | CD- Player                                                   |
| J            | Audio Equipment                                              |

Tel: 886-2-29162151 Fax: 886-2-29174598

## **Remote Control Transmitter**

PT2243

## **Pin Configuration**



Tel: 886-2-29162151 Fax: 886-2-29174598

## **Remote Control Transmitter**

PT2243

## **Application Circuit**



For System Code Selection