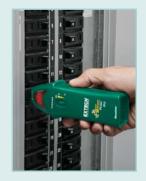

## **Features:**

- Quickly locate 110V to 125VAC Circuit Breakers and Fuses
- · Variable Sensitivity adjustment to pinpoint correct circuit breaker
- · Bright Red and Green LED's indicates if receptacle is correctly wired or six fault conditions
- · Simply plug the GFCI Transmitter into an outlet and trace for the correct breaker at the electrical box
- · Audible and visual circuit breaker indication
- Transmitter and Receiver snap together for easy storage
- Dims/Wt: Receiver: 6.4x2.2x1.5" (162x55x38)/4oz (113g); Transmitter: 3.25x1.75x1" (83x44x25mm)/1.6oz (45g)
- · Complete with one Receiver, one GFCI Transmitter, and 9V battery for the Receiver

#### **Applications**

- · Locate branch circuit breakers without flipping breakers to other circuits
- Confirm proper wiring during electrical wiring installation or repair
- · Test receptacle ground fault operation