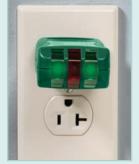

#### **GFCI Transmitter**

- Tests GFCI circuits
- · LED indication of 2 test conditions and 5 wiring faults
- Tests Reversed/Open Connections
- · Lights indicate circuit condition