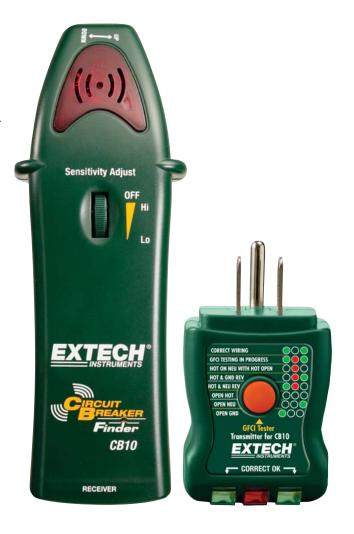

### 3-in-1 Tester

Circuit Breaker Finder, Circuit Tester, and GFCI Receptacle Tester. Locates circuit breakers and tests receptacle wiring.

## **Features:**

- Quickly locate 110V to 125VAC Circuit Breakers and Fuses
- · Variable Sensitivity adjustment to pinpoint correct circuit breaker
- · Bright Red and Green LED's indicates if receptacle is correctly wired or six fault conditions
- · Simply plug the GFCI Transmitter into an outlet and trace for the correct breaker at the electrical box
- · Audible and visual circuit breaker indication
- Transmitter and Receiver snap together for easy storage
- Dims/Wt: Receiver: 6.4x2.2x1.5" (162x55x38)/4oz (113g); Transmitter: 3.25x1.75x1" (83x44x25mm)/1.6oz (45g)
- · Complete with one Receiver, one GFCI Transmitter, and 9V battery for the Receiver

#### **GFCI Transmitter**

- Tests GFCI circuits
- · LED indication of 2 test conditions and 5 wiring faults
- Tests Reversed/Open Connections
- · Lights indicate circuit condition

Adjustable sensitivity for pinpointing the correct breaker