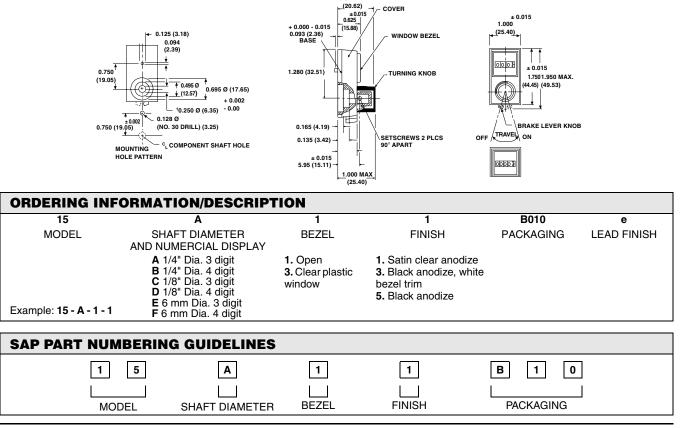

#### **DIMENSIONS** in inches (millimeters)

### FEATURES

- Rectangular Digital Scale
- 1" Wide
- 1/4" or 1/8" or metric (6 mm) Shaft Adapter
- Open or Clear Plastic Window Bezel
- Black Anodize Finish with Standard or White Bezel Trim
- Satin Clear Anodize Finish