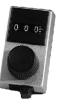

## Model 15

**Vishay Spectrol** 

RoHS

COMPLIANT

# Rectangular 10 Turn Dial (3 Digit), (4 Digit) 100 Turn

| MECHANICAL SPECIFICATIONS |                                                                                                                                                                                |
|---------------------------|--------------------------------------------------------------------------------------------------------------------------------------------------------------------------------|
| PARAMETER                 |                                                                                                                                                                                |
| Numerals                  | The numerals shall be white<br>on a black background and<br>0.130 Inches H (3.30 cm)                                                                                           |
| Mounting                  | The spring detented knob shall be<br>removed using a straight pull,<br>exposing two No. 4-40 hex socket<br>set screws for mounting the dial<br>directly to the component shaft |
| Weight                    | 1.6 oz (45.36 gm)                                                                                                                                                              |

### FEATURES

- Rectangular Digital Scale
- 1" Wide
- 1/4" or 1/8" or metric (6 mm) Shaft Adapter
- Open or Clear Plastic Window Bezel
- Black Anodize Finish with Standard or White Bezel Trim
- Satin Clear Anodize Finish

| OPERATIONAL SPECIFICATIONS                                             |                                                                                                                                                    |
|------------------------------------------------------------------------|----------------------------------------------------------------------------------------------------------------------------------------------------|
| Operation 3 Digit<br>(10 turn)<br>Left digit<br>Right two digits       | Complete revolutions of turning knob<br>Percent of revolution<br>The unit registers a total count of 999                                           |
| Operation 4 Digit<br>(100 turn)<br>Left two digits<br>Right two digits | Complete revolutions of turning knob<br>Percent of revolution<br>The unit registers a total count of 9999                                          |
| Rotation                                                               | The indication shall increase with clockwise rotation of the turning knob                                                                          |
| Accuracy                                                               | Graduation lines adjacent to the numerals on<br>the right digit wheel indicate settings 0.2 % of<br>a revolution of the turning knob               |
| Phasing                                                                | Dial phased by rotating the exposed<br>component shaft to correspond with the<br>desired reading on the dial prior to tightening<br>the set screws |