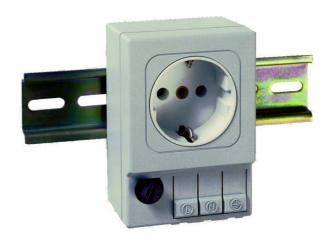

- Quick connections
- Available with or without fuse
- DIN rail mountable

## **(€ c¶**us

| Technical Data SD 035          |                                                 |                                                          |                         | Part No.   |
|--------------------------------|-------------------------------------------------|----------------------------------------------------------|-------------------------|------------|
| Maximum ratings:               | With fuse: 6.3 A at AC 250 V                    | Germany                                                  | 6.3A fuse               | 03500.0-00 |
| maamam raango.                 | Without fuse (P/N 03504.0-01): 15 A at AC 125 V | domany                                                   | 0.0711000               | 00000.0 00 |
| Fuse size:                     | Ø 5 x 20 mm, rated 6.3 A                        | France/Benelux                                           | 6.3A fuse               | 03501.0-00 |
| Connection:                    | 3 x AWG 20-16 (0.5-1.5 mm²)                     |                                                          |                         |            |
|                                | push type terminals for stranded or rigid wire  | Switzerland                                              | 6.3A fuse               | 03502.0-00 |
| Mounting:                      | Clip for 35 mm DIN rail                         |                                                          |                         |            |
| Dimensions:                    | 3.6 x 2.4 x 1.9" (92 x 62 x 48 mm)              | Great Britain/Ireland                                    | 6.3A fuse               | 03503.0-00 |
| Housing:                       | Plastic, UL94V-0                                |                                                          |                         |            |
| Protection class:              | IP 20                                           | USA/Canada                                               | 6.3A fuse               | 03504.0-00 |
| Protection type:               | I (grounded)                                    |                                                          | No fuse, 125 V/15A max. | 03504.0-01 |
| Operating/storage temperature: | -49 to 158°F (-45 to 70°C)                      | UL Recognized Component for USA/Canada part numbers only |                         |            |