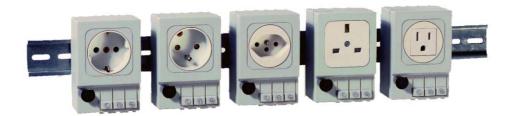

## **(€ c¶**us

| Technical Data SD 035          |                                                 |                                                          |                         | Part No.   |
|--------------------------------|-------------------------------------------------|----------------------------------------------------------|-------------------------|------------|
| Maximum ratings:               | With fuse: 6.3 A at AC 250 V                    | Germany                                                  | 6.3A fuse               | 03500.0-00 |
| maamam raango.                 | Without fuse (P/N 03504.0-01): 15 A at AC 125 V | domany                                                   | 0.0711000               | 00000.0 00 |
| Fuse size:                     | Ø 5 x 20 mm, rated 6.3 A                        | France/Benelux                                           | 6.3A fuse               | 03501.0-00 |
| Connection:                    | 3 x AWG 20-16 (0.5-1.5 mm²)                     |                                                          |                         |            |
|                                | push type terminals for stranded or rigid wire  | Switzerland                                              | 6.3A fuse               | 03502.0-00 |
| Mounting:                      | Clip for 35 mm DIN rail                         |                                                          |                         |            |
| Dimensions:                    | 3.6 x 2.4 x 1.9" (92 x 62 x 48 mm)              | Great Britain/Ireland                                    | 6.3A fuse               | 03503.0-00 |
| Housing:                       | Plastic, UL94V-0                                |                                                          |                         |            |
| Protection class:              | IP 20                                           | USA/Canada                                               | 6.3A fuse               | 03504.0-00 |
| Protection type:               | I (grounded)                                    |                                                          | No fuse, 125 V/15A max. | 03504.0-01 |
| Operating/storage temperature: | -49 to 158°F (-45 to 70°C)                      | UL Recognized Component for USA/Canada part numbers only |                         |            |