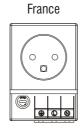

## **(€ c¶**us

| Technical Data SD 035          |                                                 |                                                          |                         | Part No.   |
|--------------------------------|-------------------------------------------------|----------------------------------------------------------|-------------------------|------------|
| Maximum ratings:               | With fuse: 6.3 A at AC 250 V                    | Germany                                                  | 6.3A fuse               | 03500.0-00 |
| maamam raango.                 | Without fuse (P/N 03504.0-01): 15 A at AC 125 V | domany                                                   | 0.0711000               | 00000.0 00 |
| Fuse size:                     | Ø 5 x 20 mm, rated 6.3 A                        | France/Benelux                                           | 6.3A fuse               | 03501.0-00 |
| Connection:                    | 3 x AWG 20-16 (0.5-1.5 mm²)                     |                                                          |                         |            |
|                                | push type terminals for stranded or rigid wire  | Switzerland                                              | 6.3A fuse               | 03502.0-00 |
| Mounting:                      | Clip for 35 mm DIN rail                         |                                                          |                         |            |
| Dimensions:                    | 3.6 x 2.4 x 1.9" (92 x 62 x 48 mm)              | Great Britain/Ireland                                    | 6.3A fuse               | 03503.0-00 |
| Housing:                       | Plastic, UL94V-0                                |                                                          |                         |            |
| Protection class:              | IP 20                                           | USA/Canada                                               | 6.3A fuse               | 03504.0-00 |
| Protection type:               | I (grounded)                                    |                                                          | No fuse, 125 V/15A max. | 03504.0-01 |
| Operating/storage temperature: | -49 to 158°F (-45 to 70°C)                      | UL Recognized Component for USA/Canada part numbers only |                         |            |