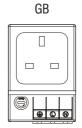

## **(€ c¶**us

| Technical Data SD 035          |                                                 |                                                          |                         | Part No.   |
|--------------------------------|-------------------------------------------------|----------------------------------------------------------|-------------------------|------------|
| Maximum ratings:               | With fuse: 6.3 A at AC 250 V                    | Germany                                                  | 6.3A fuse               | 03500.0-00 |
| maamam raango.                 | Without fuse (P/N 03504.0-01): 15 A at AC 125 V | domany                                                   | 0.0711000               | 00000.0 00 |
| Fuse size:                     | Ø 5 x 20 mm, rated 6.3 A                        | France/Benelux                                           | 6.3A fuse               | 03501.0-00 |
| Connection:                    | 3 x AWG 20-16 (0.5-1.5 mm²)                     |                                                          |                         |            |
|                                | push type terminals for stranded or rigid wire  | Switzerland                                              | 6.3A fuse               | 03502.0-00 |
| Mounting:                      | Clip for 35 mm DIN rail                         |                                                          |                         |            |
| Dimensions:                    | 3.6 x 2.4 x 1.9" (92 x 62 x 48 mm)              | Great Britain/Ireland                                    | 6.3A fuse               | 03503.0-00 |
| Housing:                       | Plastic, UL94V-0                                |                                                          |                         |            |
| Protection class:              | IP 20                                           | USA/Canada                                               | 6.3A fuse               | 03504.0-00 |
| Protection type:               | I (grounded)                                    |                                                          | No fuse, 125 V/15A max. | 03504.0-01 |
| Operating/storage temperature: | -49 to 158°F (-45 to 70°C)                      | UL Recognized Component for USA/Canada part numbers only |                         |            |