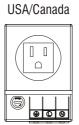

## **(€ c¶**us

| Technical Data SD 035          |                                                 |                                                          |                         | Part No.   |
|--------------------------------|-------------------------------------------------|----------------------------------------------------------|-------------------------|------------|
| Maximum ratings:               | With fuse: 6.3 A at AC 250 V                    | Germany                                                  | 6.3A fuse               | 03500.0-00 |
| maamam raango.                 | Without fuse (P/N 03504.0-01): 15 A at AC 125 V | domany                                                   | 0.0711000               | 00000.0 00 |
| Fuse size:                     | Ø 5 x 20 mm, rated 6.3 A                        | France/Benelux                                           | 6.3A fuse               | 03501.0-00 |
| Connection:                    | 3 x AWG 20-16 (0.5-1.5 mm²)                     |                                                          |                         |            |
|                                | push type terminals for stranded or rigid wire  | Switzerland                                              | 6.3A fuse               | 03502.0-00 |
| Mounting:                      | Clip for 35 mm DIN rail                         |                                                          |                         |            |
| Dimensions:                    | 3.6 x 2.4 x 1.9" (92 x 62 x 48 mm)              | Great Britain/Ireland                                    | 6.3A fuse               | 03503.0-00 |
| Housing:                       | Plastic, UL94V-0                                |                                                          |                         |            |
| Protection class:              | IP 20                                           | USA/Canada                                               | 6.3A fuse               | 03504.0-00 |
| Protection type:               | I (grounded)                                    |                                                          | No fuse, 125 V/15A max. | 03504.0-01 |
| Operating/storage temperature: | -49 to 158°F (-45 to 70°C)                      | UL Recognized Component for USA/Canada part numbers only |                         |            |