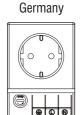

## **(€ c¶**us

| Technical Data SD 035          |                                                 |                                                          |                         | Part No.   |
|--------------------------------|-------------------------------------------------|----------------------------------------------------------|-------------------------|------------|
| Maximum ratings:               | With fuse: 6.3 A at AC 250 V                    | Germany                                                  | 6.3A fuse               | 03500.0-00 |
| maamam raango.                 | Without fuse (P/N 03504.0-01): 15 A at AC 125 V | domany                                                   | 0.0711000               | 00000.0 00 |
| Fuse size:                     | Ø 5 x 20 mm, rated 6.3 A                        | France/Benelux                                           | 6.3A fuse               | 03501.0-00 |
| Connection:                    | 3 x AWG 20-16 (0.5-1.5 mm²)                     |                                                          |                         |            |
|                                | push type terminals for stranded or rigid wire  | Switzerland                                              | 6.3A fuse               | 03502.0-00 |
| Mounting:                      | Clip for 35 mm DIN rail                         |                                                          |                         |            |
| Dimensions:                    | 3.6 x 2.4 x 1.9" (92 x 62 x 48 mm)              | Great Britain/Ireland                                    | 6.3A fuse               | 03503.0-00 |
| Housing:                       | Plastic, UL94V-0                                |                                                          |                         |            |
| Protection class:              | IP 20                                           | USA/Canada                                               | 6.3A fuse               | 03504.0-00 |
| Protection type:               | I (grounded)                                    |                                                          | No fuse, 125 V/15A max. | 03504.0-01 |
| Operating/storage temperature: | -49 to 158°F (-45 to 70°C)                      | UL Recognized Component for USA/Canada part numbers only |                         |            |