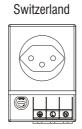

## **(€ c¶**us

| Technical Data SD 035          |                                                 |                                                          |                         | Part No.   |
|--------------------------------|-------------------------------------------------|----------------------------------------------------------|-------------------------|------------|
| Maximum ratings:               | With fuse: 6.3 A at AC 250 V                    | Germany                                                  | 6.3A fuse               | 03500.0-00 |
| maamam raango.                 | Without fuse (P/N 03504.0-01): 15 A at AC 125 V | domany                                                   | 0.0711000               | 00000.0 00 |
| Fuse size:                     | Ø 5 x 20 mm, rated 6.3 A                        | France/Benelux                                           | 6.3A fuse               | 03501.0-00 |
| Connection:                    | 3 x AWG 20-16 (0.5-1.5 mm²)                     |                                                          |                         |            |
|                                | push type terminals for stranded or rigid wire  | Switzerland                                              | 6.3A fuse               | 03502.0-00 |
| Mounting:                      | Clip for 35 mm DIN rail                         |                                                          |                         |            |
| Dimensions:                    | 3.6 x 2.4 x 1.9" (92 x 62 x 48 mm)              | Great Britain/Ireland                                    | 6.3A fuse               | 03503.0-00 |
| Housing:                       | Plastic, UL94V-0                                |                                                          |                         |            |
| Protection class:              | IP 20                                           | USA/Canada                                               | 6.3A fuse               | 03504.0-00 |
| Protection type:               | I (grounded)                                    |                                                          | No fuse, 125 V/15A max. | 03504.0-01 |
| Operating/storage temperature: | -49 to 158°F (-45 to 70°C)                      | UL Recognized Component for USA/Canada part numbers only |                         |            |