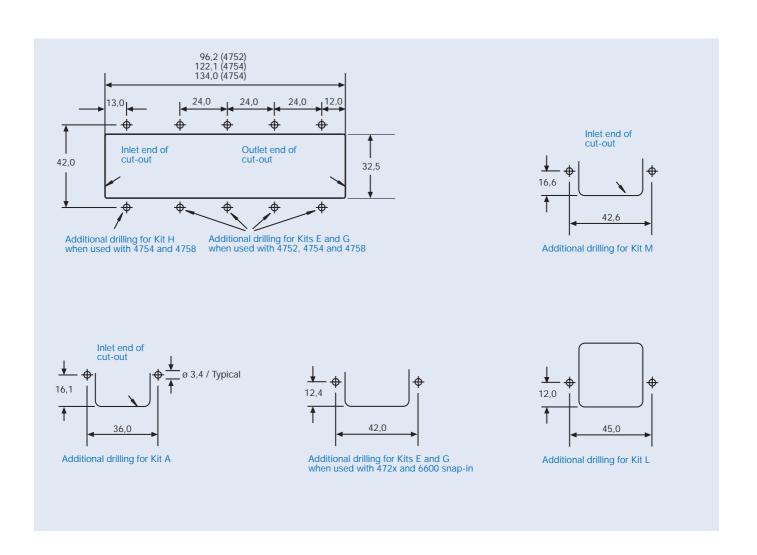

Horizontal flanged components are secured to the panel using the kit supplied. Vertical flanged or snap-in components require additional drilling for the cord retaining kit as shown in the diagrams below.

Each cord retaining kit consists of: 1 Stainless steel retaining clip

- 2 Nickel plated brass pillars
- 2 Nickel plated brass nuts
- 2 Nickel plated beryllium copper crinkle washers

| Order no  | Kit type |
|-----------|----------|
| 4700.0001 | A        |
| 4700.0002 | В        |
| 4700.0003 | С        |
| 4700.0004 | D        |
| 4700.0005 | E        |
| 4700.0006 | F        |
| 4700.0007 | G        |
| 4700.0008 | Н        |
| 4700.0009 | J        |
| 4700.0010 | K        |
| 4700.0011 | L        |
| 4700.0012 | M        |
| •         | •        |