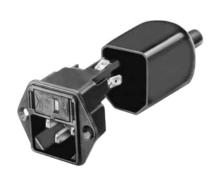

### **Cord retaining kits**

For protection against loosening or accidental disconnection of the plug connector. Can also be mounted later.

The correct kit type (A-M) for each combination of fixed and free components is shown in the selection chart on page 172. The corresponding Order No. for each kit type is shown in the smaller chart.

Each cord retaining kit consists of: 1 Stainless steel retaining clip

- 2 Nickel plated brass pillars
- 2 Nickel plated brass nuts
- 2 Nickel plated beryllium copper crinkle washers

| Order no  | Kit type |
|-----------|----------|
| 4700.0001 | A        |
| 4700.0002 | В        |
| 4700.0003 | С        |
| 4700.0004 | D        |
| 4700.0005 | E        |
| 4700.0006 | F        |
| 4700.0007 | G        |
| 4700.0008 | Н        |
| 4700.0009 | J        |
| 4700.0010 | K        |
| 4700.0011 | L        |
| 4700.0012 | M        |
| •         | •        |