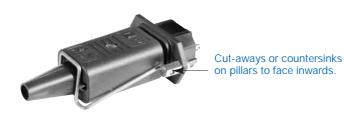

Horizontal flanged components are secured to the panel using the kit supplied. Vertical flanged or snap-in components require additional drilling for the cord retaining kit as shown in the diagrams below.

Each cord retaining kit consists of: 1 Stainless steel retaining clip

- 2 Nickel plated brass pillars
- 2 Nickel plated brass nuts
- 2 Nickel plated beryllium copper crinkle washers

| Order no  | Kit type |
|-----------|----------|
| 4700.0001 | A        |
| 4700.0002 | В        |
| 4700.0003 | С        |
| 4700.0004 | D        |
| 4700.0005 | E        |
| 4700.0006 | F        |
| 4700.0007 | G        |
| 4700.0008 | Н        |
| 4700.0009 | J        |
| 4700.0010 | K        |
| 4700.0011 | L        |
| 4700.0012 | M        |
| •         | •        |