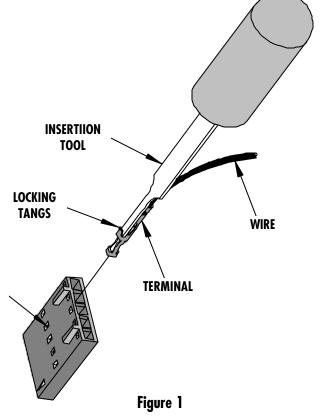

## **TERMINAL INSERTION:**

Individual terminals may be inserted in the housing using this Insertion tool.

1) To properly use this tool, with the flat side facing up, place the step of the tool into the terminal under the locking tangs (See Figure 1). Push the terminal into the housing until the locking tangs are visible through the window. The terminal then should be locked in place.

Optional: The terminal can be partially inserted in the terminal housing first, and then the Insertion tool can be used to firmly seat the terminal.