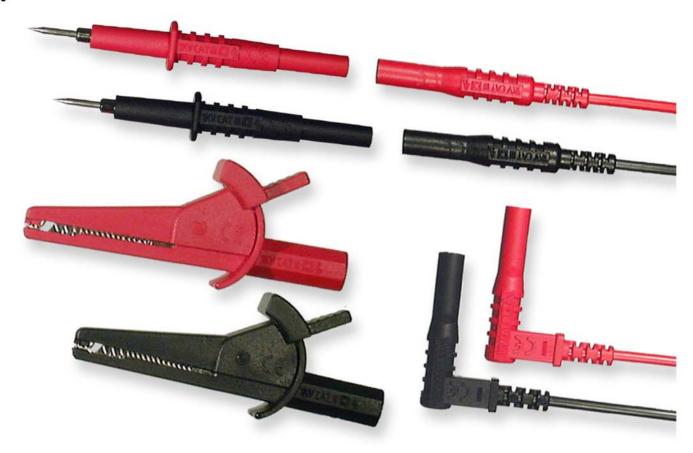

#### Includes:

- -1 Pair Modular, Double Insulated, Silicone Leads, 48"
- -1 Pair Extra Sharp, Stainless Steel Probes
- -1 Pair Fully Insulated Crocodile Clips -1 Pair Probe Tip Insulation Extenders