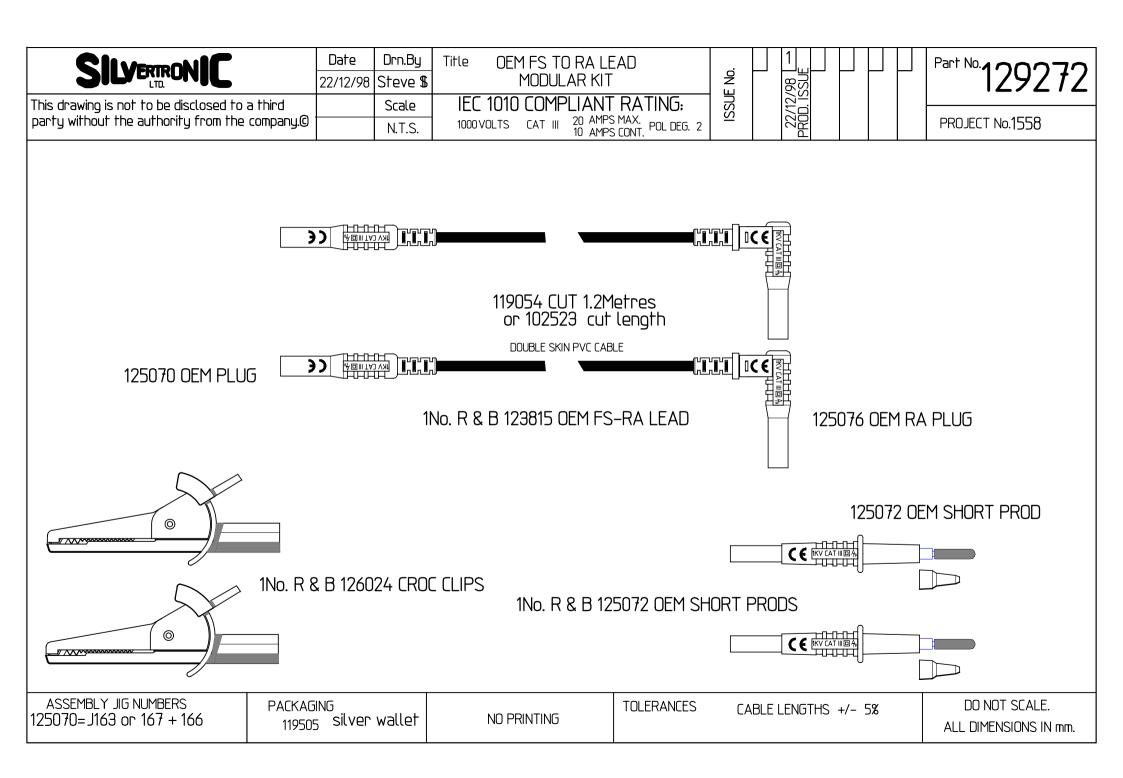

| INCLUDES FOLLOWING ASSEMBLIES / COMPONENTS SUBJECT TO INDIVIDUAL TEST. | DESCRIPTION                                           | PART No. |
|------------------------------------------------------------------------|-------------------------------------------------------|----------|
|                                                                        | *OEM Full Safety Plug To OEM<br>Right Angle Plug Lead | 123815   |
|                                                                        | OEM Style Prod                                        | 125072   |
|                                                                        | 1000V Croc. Clip                                      | 126024   |
|                                                                        |                                                       |          |
|                                                                        |                                                       |          |
|                                                                        |                                                       |          |
|                                                                        |                                                       |          |
|                                                                        |                                                       |          |
|                                                                        |                                                       |          |