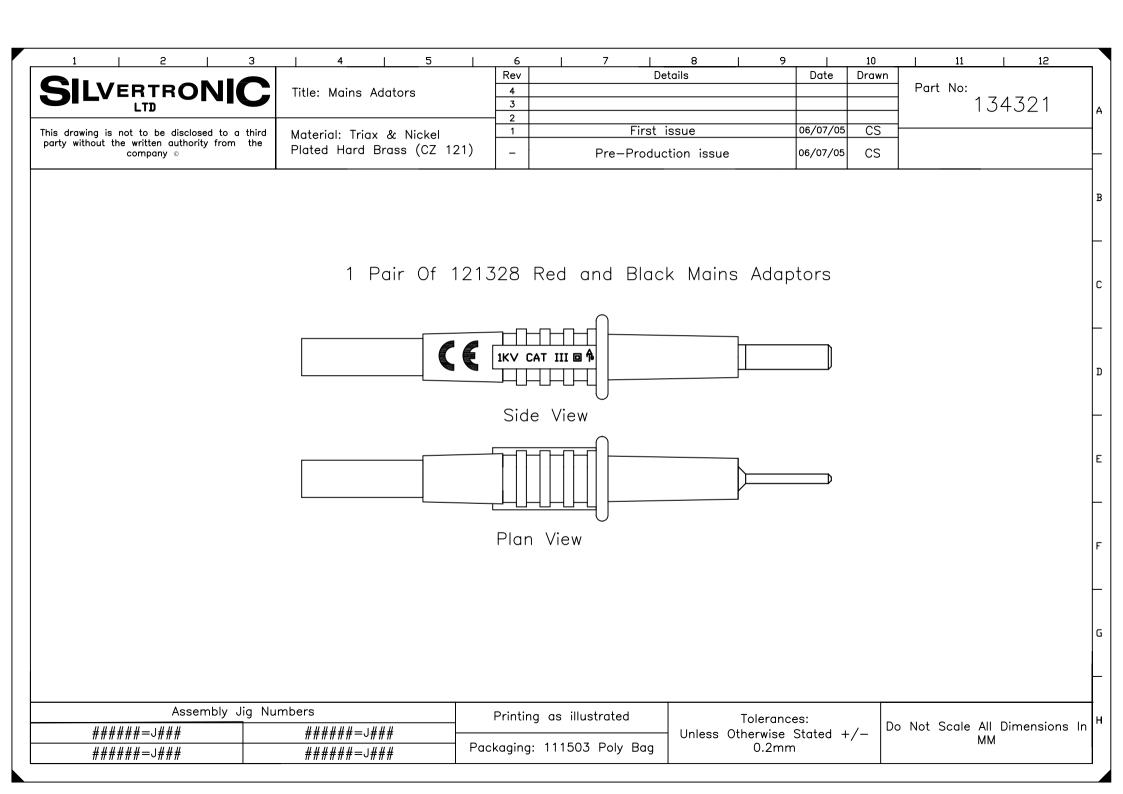

IEC1010-2-031 First Edition-1993

and thus meet THE LOW VOLTAGE DIRECTIVE (LVD)

73/23/EEC and amending directive 93/68/EEC

| PRODUCT TYPE / DESCRIPTION |         |      |       | Mains Adaptors      |         |
|----------------------------|---------|------|-------|---------------------|---------|
| PART No.                   |         |      |       | 134321              |         |
| IEC1010 RATING             | VOLTAGE | 1000 | Volts | INSULATION CATEGORY | III (3) |

| MAXIMUM RATED CURRENT | 30                | Amps |
|-----------------------|-------------------|------|
| POLLUTION DEGREE      | 2                 |      |
| INSULATION CATEGORY   | DOUBLE/REINFORCED |      |

| INCLUDES FOLLOWING ASSEMBLIES / COMPONENTS SUBJECT TO INDIVIDUAL TEST. | DESCRIPTION  | PART No. |
|------------------------------------------------------------------------|--------------|----------|
| COMPONENTS SUBJECT TO INDIVIDUAL TEST.                                 | Main Adaptor | 121238   |
|                                                                        |              |          |
|                                                                        |              |          |
|                                                                        |              |          |
|                                                                        |              |          |
|                                                                        |              |          |
|                                                                        |              |          |
|                                                                        |              |          |
|                                                                        |              |          |