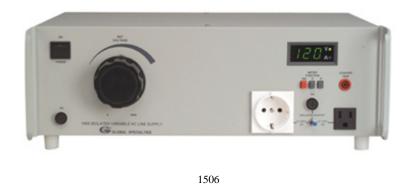

Global Specialties: Models 1504, 1505 and 1506 AC Power Supplies

The Global Variable AC Power Sources are designed for modern electronic laboratories needing a clean, electronically and galvanically isolated variable line supply. The line supply series are available in single and dual output ranges. The Model 1504 has a single range output from 0-150VAC @ 4 Amps of continuous current and the Model 1505 has user selectable ranges from 0-130VAC @ 4 Amps and 0-260VAC @ 2 Amps of continuous current. All designs feature a super isolation transformer which is triple shielded from the input line for maximum protection against shock hazard. A convenient front panel plug accepts a probe for measuring leakage current up to 9.99mA. The 1506 has the same dualoutputs as the 1505, but it is wired for 220-240VAX line input. All units are overload protected with a fuse and a separate output switch. Rack mounting is achieved by sliding away the side panels which expose channels in the instrument's chassis. The accuracy, superior quality and safety features of the 1504, 1505 & 1506 make them perfect for research & development laboratories, medical facilities, plant maintenance, manufacturing and educational institutions.