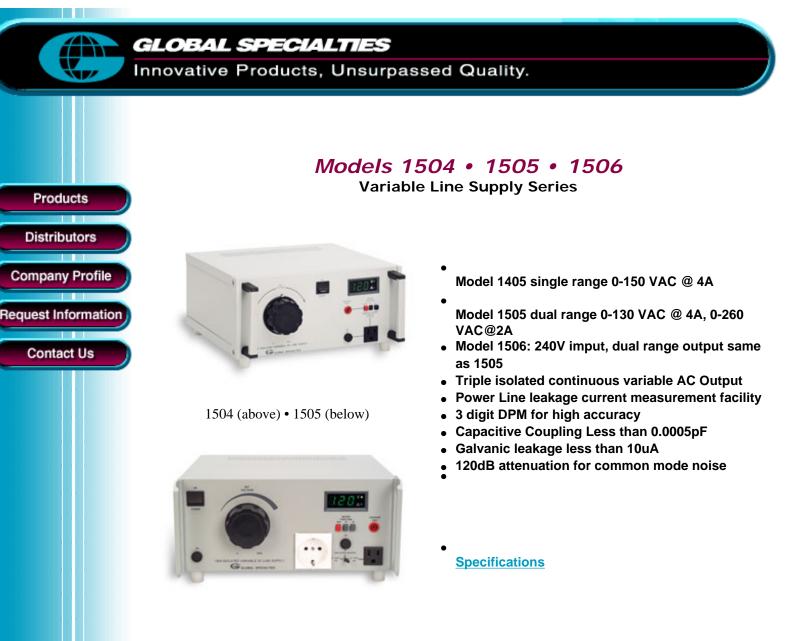

Global Specialties: Models 1504, 1505 and 1506 AC Power Supplies

The Global Variable AC Power Sources are designed for modern electronic laboratories needing a clean, electronically and galvanically isolated variable line supply. The line supply series are available in single and dual output ranges. The Model 1504 has a single range output from 0-150VAC @ 4 Amps of continuous current and the Model 1505 has user selectable ranges from 0-130VAC @ 4 Amps and 0-260VAC @ 2 Amps of continuous current. All designs feature a super isolation transformer which is triple shielded from the input line for maximum protection against shock hazard. A convenient front panel plug accepts a probe for measuring leakage current up to 9.99mA. The 1506 has the same dualoutputs as the 1505, but it is wired for 220-240VAX line input. All units are overload protected with a fuse and a separate output switch. Rack mounting is achieved by sliding away the side panels which expose channels in the instrument's chassis. The accuracy, superior quality and safety features of the 1504, 1505 & 1506 make them perfect for research & development laboratories, medical facilities, plant maintenance, manufacturing and educational institutions.