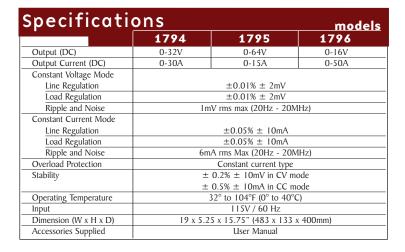

## Models 1794, 1795 & 1796

**Regulated DC Power Supplies** 

## Models 1794, 1795 & 1796

## **Regulated DC Power Supplies**

Models 1794, 1795 & 1796 are cost effective, high power, regulated DC power supplies. These linear power supplies are high power workhorses that will easily deliver clean power to your high-current circuits. Special features include the ability to set constant current with no load and remote sense to compensate for any wire loss.

The power supplies are designed to have superior performance to comparable models costing 20 to 30% more. Meets CE specifications.

- Constant Voltage/Constant Current Operation
- Remote Programming Facility
- Facility for Presetting the Output Voltage and Max. Load Current Limits
- Separate DC Output ON/OFF Switch
- Remote Sensing Facility
- High Stability and Close Regulation ± 0.01%
- **■** Meet CE Specifications