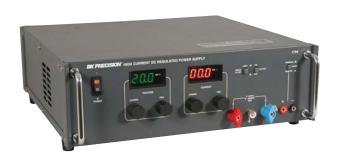

## Models 1794, 1795 & 1796

**Regulated DC Power Supplies** 

## Models 1794, 1795 & 1796

## **Regulated DC Power Supplies**

Models 1794, 1795 & 1796 are cost effective, high power, regulated DC power supplies. These linear power supplies are high power workhorses that will easily deliver clean power to your high-current circuits. Special features include the ability to set constant current with no load and remote sense to compensate for any wire loss.

The power supplies are designed to have superior performance to comparable models costing 20 to 30% more. Meets CE specifications.

- Constant Voltage/Constant Current Operation
- Remote Programming Facility
- Facility for Presetting the Output Voltage and Max. Load Current Limits
- Separate DC Output ON/OFF Switch
- Remote Sensing Facility
- High Stability and Close Regulation ± 0.01%
- **■** Meet CE Specifications