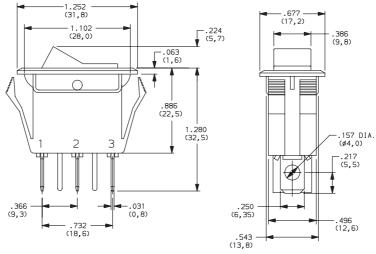

D ACTUATOR: 6/6 nylon (UL94V-2), black, matte finish. ILLUMINATED ACTUATOR: Polycarbonate, matte finish.

CENTER CONTACTS: Silver plated, copper alloy.

END CONTACTS: Silver plated.

ALL TERMINALS: Silver plated, copper alloy.

NOTE: Specifications and materials listed above are for switches with standard options. For information on specific and custom switches, consult Customer Service Center.

#### **Build-A-Switch**

To order, simply select desired option from each category and place in the appropriate box. Available options are shown and described on pages 16 thru 18. For additional options not shown in catalog, consult Customer Service Center.





Dimensions are shown: Inch (mm)

Dimensions subject to change

## C&K CL Series Single Pole Power Rocker Switches

### SWITCH FUNCTION





## ACTUATOR ----

J7 ROCKER

J9 ILLUMINATED ROCKER



NOTE: J9 actuator available with CL102 switch function only.

## ACTUATOR COLOR

| OPTION | ACTUATOR           |  |
|--------|--------------------|--|
| CODE   | COLOR              |  |
| 2      | (STD.) BLACK       |  |
| 1      | WHITE              |  |
| 3      | RED                |  |
| R      | RED, ILLUMINATED   |  |
| Α      | AMBER, ILLUMINATED |  |
| G      | GREEN, ILLUMINATED |  |



# **C&K CL Series**Single Pole Power Rocker Switches





# C&K CL Series Single Pole Power Rocker Switches

### CONTACT MATERIAL

| OPTION<br>CODE | CONTACT AND TERMINAL MATERIAL |       | RATINGS                                                 |
|----------------|-------------------------------|-------|---------------------------------------