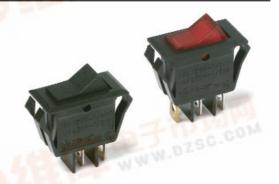

## C&K CL Series Single Pole Power Rocker Switches

#### Features/Benefits

- Illuminated versions available
- Positive detent
- Snap-in mounting

### **Typical Applications**

- Floor care products
- Power outlet strips
- Small appliances

## ACTUATOR ----

J7 ROCKER

J9 ILLUMINATED ROCKER

NOTE: J9 actuator available with CL102 switch function only.

## ACTUATOR COLOR

| OPTION | ACTUATOR           |  |
|--------|--------------------|--|
| CODE   | COLOR              |  |
| 2      | (STD.) BLACK       |  |
| 1      | WHITE              |  |
| 3      | RED                |  |
| R      | RED, ILLUMINATED   |  |
| Α      | AMBER, ILLUMINATED |  |
| G      | GREEN, ILLUMINATED |  |