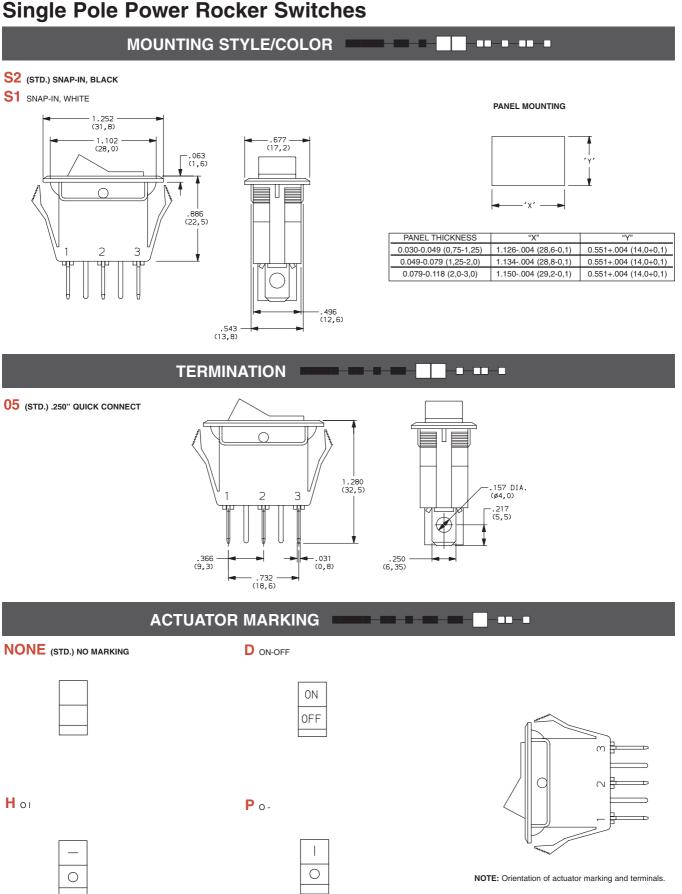

#### **Build-A-Switch**

To order, simply select desired option from each category and place in the appropriate box. Available options are shown and described on pages 16 thru 18. For additional options not shown in catalog, consult Customer Service Center.

Dimensions are shown: Inch (mm)

Dimensions subject to change