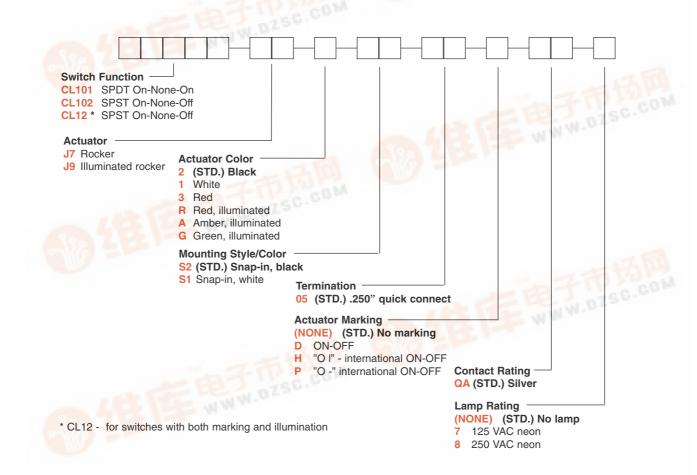

#### **Build-A-Switch**

To order, simply select desired option from each category and place in the appropriate box. Available options are shown and described on pages 16 thru 18. For additional options not shown in catalog, consult Customer Service Center.

### SWITCH FUNCTION

## ACTUATOR ----

J7 ROCKER

J9 ILLUMINATED ROCKER

NOTE: J9 actuator available with CL102 switch function only.

## ACTUATOR COLOR

| OPTION | ACTUATOR           |  |
|--------|--------------------|--|
| CODE   | COLOR              |  |
| 2      | (STD.) BLACK       |  |
| 1      | WHITE              |  |
| 3      | RED                |  |
| R      | RED, ILLUMINATED   |  |
| Α      | AMBER, ILLUMINATED |  |
| G      | GREEN, ILLUMINATED |  |

### CONTACT MATERIAL

| OPTION<br>CODE | CONTACT AND TERMINAL MATERIAL |       | RATINGS                                                 |
|----------------|-------------------------------|-------|---------------------------------------------------------|
| QA (STD.)      | SILVER                        | POWER | 16 AMPS @ 125 VAC; 1/3 HP;                              |
|                |                               |       | 10 AMPS @ 250 VAC, 1/2 HP ( <sub>®</sub> C <b>N</b> US) |

## LAMP RATING

(NONE) NO LAMP

**7** 125 VAC 33kΩ NEON

**8** 250 VAC 150kΩ NEON

NOTE: Lamp rating for J9 actuator option.