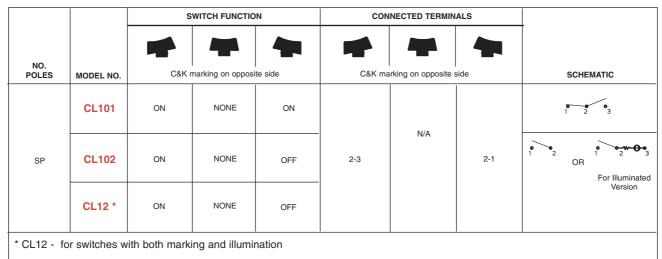

AND ACTUATOR: 6/6 nylon (UL94V-2), black, matte finish. ILLUMINATED ACTUATOR: Polycarbonate, matte finish.

CENTER CONTACTS: Silver plated, copper alloy.

END CONTACTS: Silver plated.

ALL TERMINALS: Silver plated, copper alloy.

NOTE: Specifications and materials listed above are for switches with standard options. For information on specific and custom switches, consult Customer Service Center.

#### **Build-A-Switch**

To order, simply select desired option from each category and place in the appropriate box. Available options are shown and described on pages 16 thru 18. For additional options not shown in catalog, consult Customer Service Center.





Dimensions are shown: Inch (mm)

Dimensions subject to change

## C&K CL Series Single Pole Power Rocker Switches

### SWITCH FUNCTION





## ACTUATOR ----

J7 ROCKER

J9 ILLUMINATED ROCKER



NOTE: J9 actuator available with CL102 switch function only.

## ACTUATOR COLOR

| OPTION | ACTUATOR           |  |
|--------|--------------------|--|
| CODE   | COLOR              |  |
| 2      | (STD.) BLACK       |  |
| 1      | WHITE              |  |
| 3      | RED                |  |
| R      | RED, ILLUMINATED   |  |
| Α      | AMBER, ILLUMINATED |  |
| G      | GREEN, ILLUMINATED |  |



# **C&K CL Series**Single Pole Power Rocker Switches





# C&K CL Series Single Pole Power Rocker Switches

### CONTACT MATERIAL

| OPTION<br>CODE | CONTACT AND TERMINAL MATERIAL |       | RATINGS                                                 |
|----------------|-------------------------------|-------|-------------------------------------