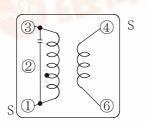

RF COILS < Pin Type: S-10 Series>

## Type: S-10E

# ♦ Product Description

- 11.0×10.7mm Max.(L×W), 13.0mm Max. Height.
- Inductance:30µH Max.
- · Operating frequency: 300MHz Max.
- In addition to the reference versions of parameters shown here, custom designs are available to meet your exact requirements.

#### **Feature**

- Variable shielded type.
- Internally assembled condenser is available.
- · RoHS Compliance

#### **◆** Dimensions (mm)



- \* Dimension does not include solder used on coil.
- \* Pin pitch should be measured at the root of terminal.

#### ◆ Connection (Bottom View)



"S" is winding start

### ◆Specification (Part No.0215-T017)

| Item                                                  | (1-3)             | Measuring<br>Conditions |
|-------------------------------------------------------|-------------------|-------------------------|
| Tuning frequency                                      | 24MHz±3% Variable | W.DZSC.COM              |
| Unloaded Qu                                           | 50Min.            | 24MHz                   |
| Capacitor (Int.)                                      | 56pF±10%          |                         |
| Ext. stray capacitor 6 pF between (1-3) at measuring. |                   |                         |