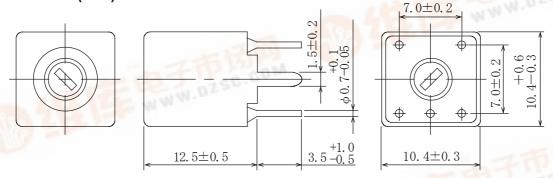

#### **◆** Dimensions (mm)

- \* Dimension does not include solder used on coil.
- \* Pin pitch should be measured at the root of terminal.