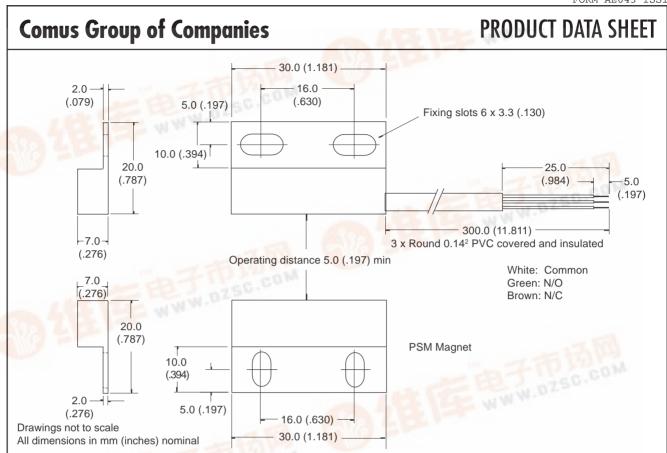

## **SPECIFICATION**

| CONTACT FORM/STYLE             |          | Changover   |  |
|--------------------------------|----------|-------------|--|
| SWITCHING VOLTAGE              | Max. Vac | 175         |  |
| SWITCHING CURRENT              | Max. A   | 0.5         |  |
| SWITCHING CAPACITY (RESISTIVE) | Max. VA  | 5           |  |
| CONTACT RESISTANCE             | Max. mΩ  | 150         |  |
| SWITCHING DISTANCE             | Min. mm  | 5.0         |  |
| OPERATING TEMPERATURE          | Deg. °C  | -20° + 70°  |  |
| STORAGE TEMPERATURE            | Deg. °C  | -25° + 70°  |  |
| CASE MATERIAL                  |          | Polystyrene |  |

## **RECTANGULAR MAGNETIC PROXIMITY SWITCHES**

PART NUMBER PSC 175/30

| Rev. No. | Revision Note | Date   | Signature |
|----------|---------------|--------|-----------|
| C C      | Web Site 1999 | 1-5-99 | RG        |