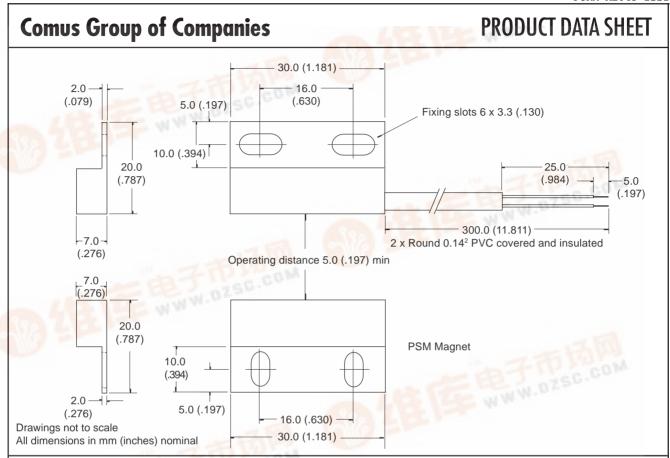

## **SPECIFICATION**

| CONTACT FORM/STYLE             |          | B/Closed    |  |
|--------------------------------|----------|-------------|--|
| SWITCHING VOLTAGE              | Max. Vac | 175 sc. co  |  |
| SWITCHING CURRENT              | Max. A   | 0.5         |  |
| SWITCHING CAPACITY (RESISTIVE) | Max. VA  | 5           |  |
| CONTACT RESISTANCE             | Max. mΩ  | 150         |  |
| SWITCHING DISTANCE             | Min. mm  | 5.0         |  |
| OPERATING TEMPERATURE          | Deg. °C  | -20° + 70°  |  |
| STORAGE TEMPERATURE            | Deg. °C  | -25° + 70°  |  |
| CASE MATERIAL                  |          | Polystyrene |  |

## RECTANGULAR MAGNETIC PROXIMITY SWITCHES

PART NUMBER PSB 175/30

| Rev. No. | Revision Note | Date   | Signature |
|----------|---------------|--------|-----------|
| DDE C    | Web Site 1999 | 1-5-99 | RG        |