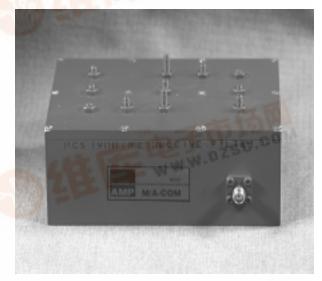

#### Features

- PCS RX BE Band (1870-1890 MHz) •
- Low Insertion Loss < 1 dB
- WWW.DZSC.CON Rejection > 55 dB + /-20 MHz away
- Size: 4.65" x 3.15" x 1.7" •

### Description

M/A-COM's 20 MHz Bandwidth PCS Receive filter (RX) offers a low insertion loss less than 1.0 dB (typical .8 dB) and rejection of more than 55 dB +/- 20 MHz away. This filter is ideally suited for channel selection purposes in Basestation applications.

### PCS 1900 Receive Filter