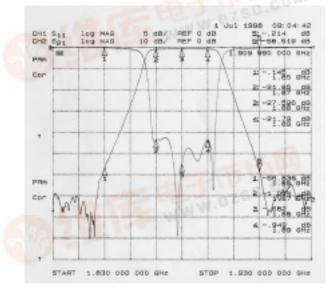

### **Filter Response**

#### Passband: 1870 - 1890 MHz

| Parameters              | Units | Min. | Тур. | Max. |
|-------------------------|-------|------|------|------|
| Return Loss             | dB    | 21   | 22   | 25   |
| Insertion Loss          | dB    | 0.7  | 0.8  | 1.0  |
| Rejection at +/- 20 MHz | dB    | 56   | 60   | 65   |