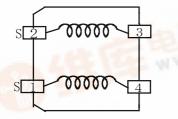

#### Feature

- Magnetically shielded construction.
- Ideally used in power supply of DSC, DVC, Note PC .
- RoHS Compliance

Dimensions (mm)

Schematics (Bottom)

" S" indicates winding start.