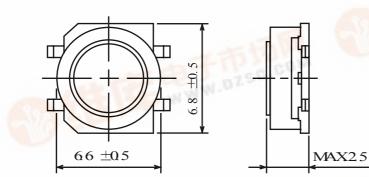

67 ±05

7.5 ±0.5

Land Pattern (mm)

Ŧ

W.07

Ĥ

S

З. 5

#### Product Description

- 7.3×7.1mm Max.(L×W), 2.5mm Max. Height.
- Inductance Range: 10  $\mu$  H $\sim$ 39mH, Rated current range: 37mA $\sim$ 700mA
- In addition to the typical versions of parameters shown here, custom designs are available to meet your exact requirements.

#### Feature

- Magnetically shielded construction.
- Ideally used in power supply of DSC, DVC, Note PC .
- RoHS Compliance

Dimensions (mm)

Schematics (Bottom)

" S" indicates winding start.