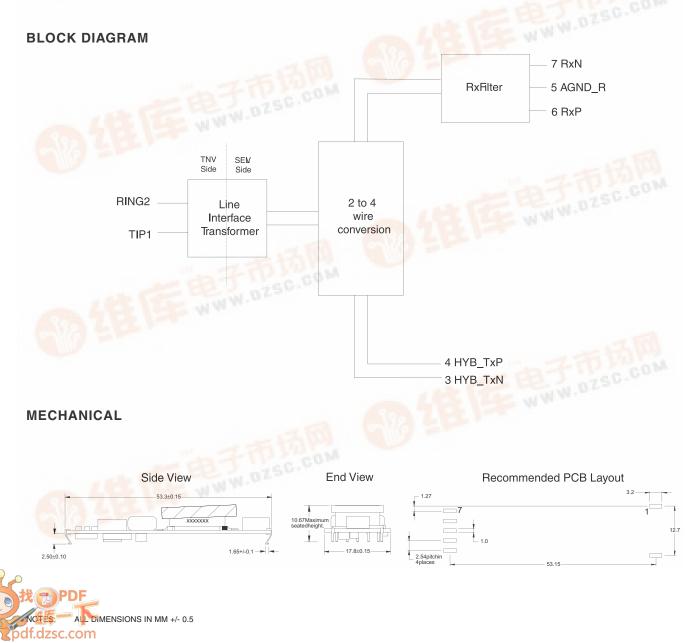

## **FEATURES**

- APC78142 is designed to interface with Alcatel's MTK20150 ADSL transceiver chipset. The SMD mechanical form is designed to optimize Central Office (CO) high density line card applications. The hybrid contains every component required between the analog front end chip and the connector, including line interface transformer and receive filters (excluding the line driver and associated resistor network).
- Approval is pending for BS EN60950 / IEC60950 / TS 001 / AS/NZS 3260 / CAN/CSA C22.2 Np. 950-95 / UL1950 / UL Component Recognition and CB Certificate.

## ADSL SMD Line Interface Hybrid

APC78142