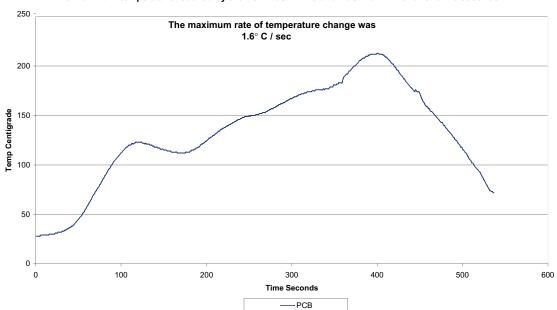

## **REFLOW PROFILE**

Recommended Reflow profile of Host PCB for APC SMT Parts The maximum temperature reached by the PCB was 214° C and was within 1° of this for 16 seconds.