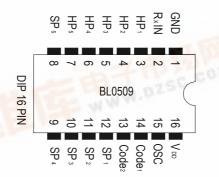

## Pin Assignment

The BL0509 is DIP 16 Pin type and is capable of controlling 10 functions, while the BL0510 is DIP 24 PIN type and is capable of controlling 18 functions. Except these, the principle and the block diagram of the two circuits are almost the same.