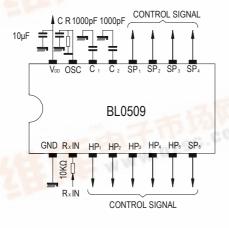

#### **Applications**

Use as remote control transmitters in audios, air conditioners, toys and others.

BL0509 External Circuit

BL0510 External Circuit

Note: R=39K, C=1000pF Note: R=39K, C=1000pF

Address: No.810, YiShan Road ShangHai China Tel: 86-021-64850700 Fax: 86-64852222 Zip.200233 ZSC.COM