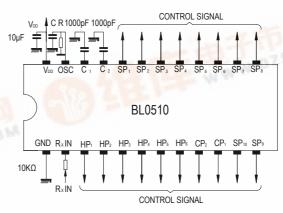

#### **Applications**

Use as remote control transmitters in audios, air conditioners, toys and others.

BL0509 External Circuit

BL0510 External Circuit

Note: R=39K, C=1000pF Note: R=39K, C=1000pF

Address: No.810, YiShan Road ShangHai China Tel: 86-021-64850700 Fax: 86-64852222 Zip.200233 ZSC.COM