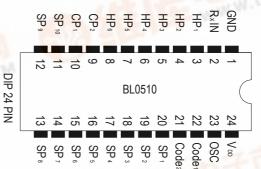

## Pin Assignment

The BL0509 is DIP 16 Pin type and is capable of controlling 10 functions, while the BL0510 is DIP 24 PIN type and is capable of controlling 18 functions. Except these, the principle and the block diagram of the two circuits are almost the same.