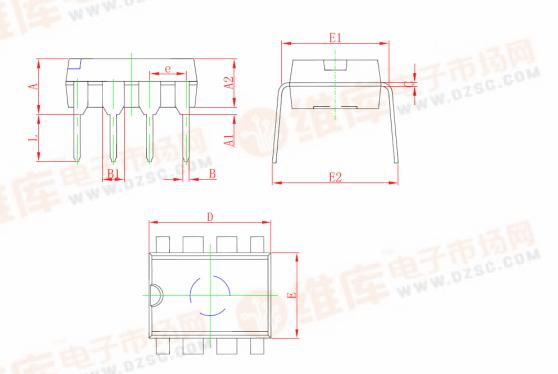

| Symbol | Dimensions In Millimeters |        | Dimensions In Inches |        |
|--------|---------------------------|--------|----------------------|--------|
|        | Min                       | Max    | Min                  | Max    |
| Α      | 3. 710                    | 4. 310 | 0. 146               | 0. 170 |
| A1     | 0. 510                    |        | 0. 020               | Lott   |
| A2     | 3. 200                    | 3. 600 | 0. 126               | 0. 142 |
| В      | 0. 380                    | 0. 570 | 0. 015               | 0. 022 |
| B1     | 1. 524 (BSC)              |        | 0. 060 (BSC)         |        |
| С      | 0. 204                    | 0. 360 | 0. 008               | 0.014  |
| D      | 9.000                     | 9. 400 | 0. 354               | 0. 370 |
| E      | 6. 200                    | 6. 600 | 0. 244               | 0. 260 |
| E1     | 7. 320                    | 7. 920 | 0. 288               | 0. 312 |
| е      | 2. 540 (BSC)              |        | 0. 100 (BSC)         |        |
| L      | 3. 000                    | 3. 600 | 0. 118               | 0. 142 |
| E2     | 8. 400                    | 9. 000 | 0. 331               | 0. 354 |