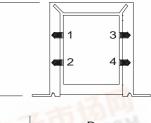

### **Schematic:**

Primary:

Series: 1 to 4, Jumper 3 to 2 Parallel: 1 to 3, Jumper 1 to 2 and 3 to 4

Secondary:

Series: 5 to 8, Jumper 7 to 6 Parallel: 5 to 7, Jumper 5 to 6 and 7 to 8

RoHS Compliance: As of manufacturing date February 2005, all standard products meet the requirements of 2002/95/EC, known as the RoHS initiative.