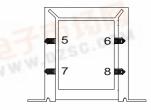

### **Schematic:**

Primary:

Series: 1 to 4, Jumper 3 to 2 Parallel: 1 to 3, Jumper 1 to 2 and 3 to 4

Secondary:

Series: 5 to 8, Jumper 7 to 6 Parallel: 5 to 7, Jumper 5 to 6 and 7 to 8

RoHS Compliance: As of manufacturing date February 2005, all standard products meet the requirements of 2002/95/EC, known as the RoHS initiative.