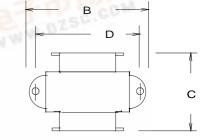

#### Safety:

These products are 100% hipot tested with an insulation of 1500V between primary and secondary windings as well as between the primary / secondary windings and the core.

| Dimensions: |       | Units: In inches |       |
|-------------|-------|------------------|-------|
| А           | В     | С                | D     |
| 3.375       | 3.625 | 2.375            | 3.125 |

Mounting Hole: 0.187" Weight: 2.50 lb