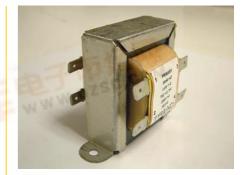

#### **Description:**

The F-107Z transformer is part of a series of Triad Control transformers that have secondary voltages that are commonly utilized in various electronic, electro-magnetic and electrical control systems. These include such applications as use with relays, solenoids, small motors, speed changers, pumps, heating elements, control valves for fluid and gases, fans, blowers, electronic tubes, automatic assembly equipment, recording devices, elevators, door openers, low voltage lamps, etc.

#### **Construction:**

Wound on a single channel nylon bobbin. Materials are UL recognized, Class B (130° C) rated.