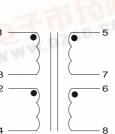

### **Schematic:**

Primary:

Series: 1 to 4, Jumper 3 to 2 Parallel: 1 to 3, Jumper 1 to 2 and 3 to 4

Secondary:

Series: 5 to 8, Jumper 7 to 6 Parallel: 5 to 7, Jumper 5 to 6 and 7 to 8

RoHS Compliance: As of manufacturing date February 2005, all standard products meet the requirements of 2002/95/EC, known as the RoHS initiative.