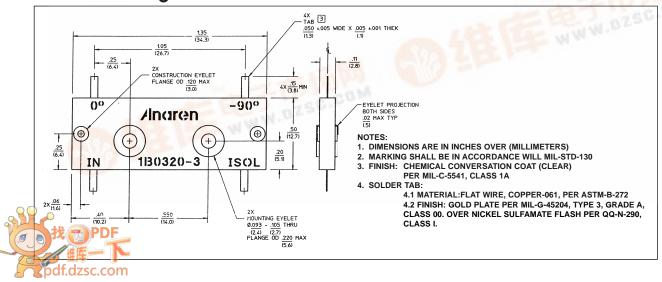

## Features

- Welded Tab Mount
- 2-Way Power Split
- Reliable Performance
- Handles 100 Watts

| Electrical Specifications |                           |                        |                 |
|---------------------------|---------------------------|------------------------|-----------------|
| Frequency<br>GHz          | Isolation<br>dB Min/Typ   | Insert. Loss<br>dB Max | VSWR<br>Max : 1 |
| 1.7 - 2.5                 | 18/25                     | 0.35                   | 1.30/1.15       |
| Amp. Bal.<br>dB Max       | Phase Bal.<br>Degrees Max | Power<br>Ave. CW Watts |                 |
| ±0.50                     | ±2.0                      | 100                    |                 |