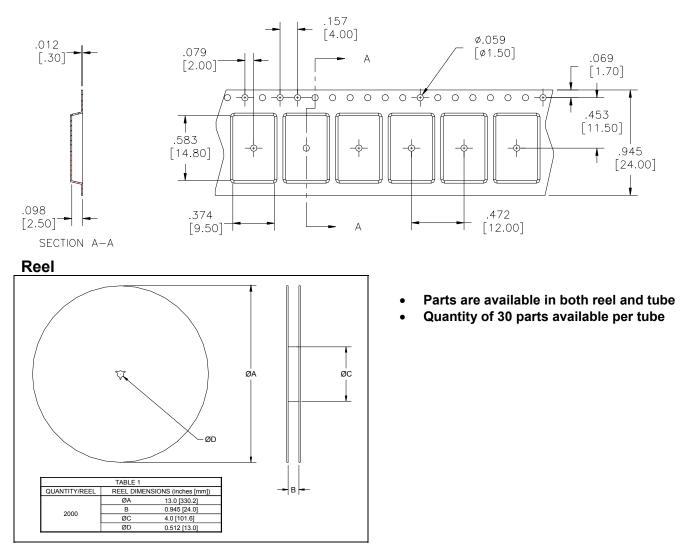

#### **Carrier Tape**

Available on Tape

USA/Canada: Toll Free: (315) 432-8909 (800) 544-2414