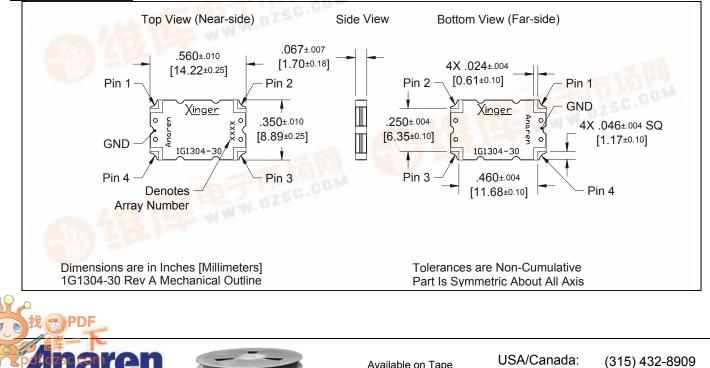

#### **Outline Drawing**

Available on Tape

nd Reel For Pick and

aren

USA/Canada: Toll Free: (315) 432-8909 (800) 544-2414

Available on Tape and Reel For Pick and Place

ILLING OF STREET