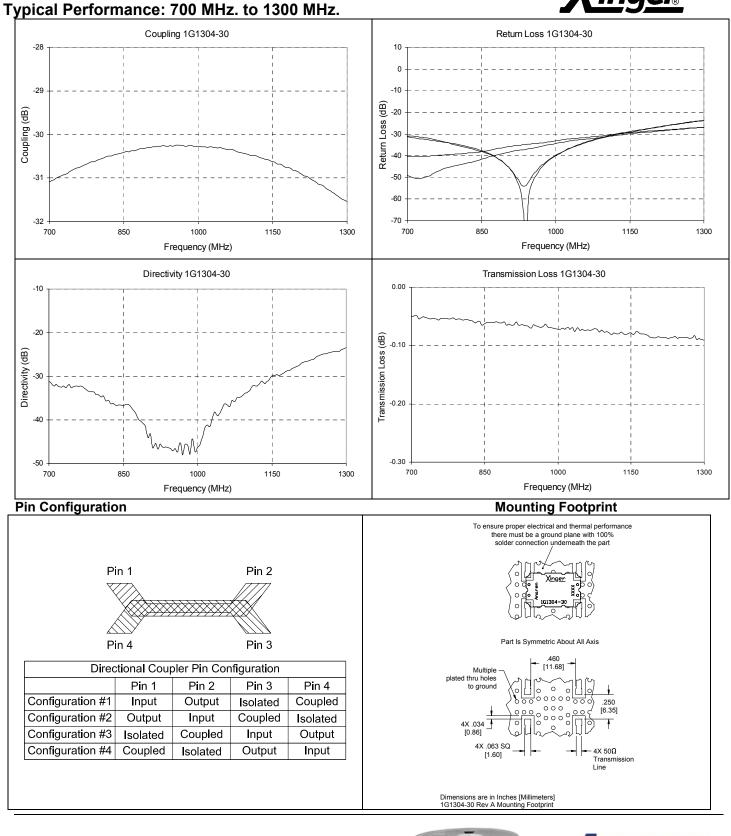

#### **ELECTRICAL SPECIFICATIONS\*\***

| Frequency   | Mean<br>Coupling  | Insertion<br>Loss | VSWR               | Freq.<br>Sensitivity |
|-------------|-------------------|-------------------|--------------------|----------------------|
| MHz         | dB                | dB Max            | Max:1              | dB Max               |
| 869 - 894   | 30 ± 1.5          | 0.25              | 1.20               | ±0.10                |
| 800 - 1000  | 30 ± 1.5          | 0.25              | 1.27               | ±0.30                |
| Directivity | Power<br>Handling | ΘJC               | Operating<br>Temp. |                      |
| dB Min      | Watts             | °C / Watt         | °C                 |                      |
| 18          | 150               | 20.3              | -55 to +85         |                      |
| 18          | 150               | 20.3              | -55 to +85         |                      |

\*\*Specification based on performance of unit properly installed on microstrip printed circuit boards with 50  $\Omega$  nominal impedance. Specifications subject to change without notice.

Toll Free:

(800) 544 - 2414