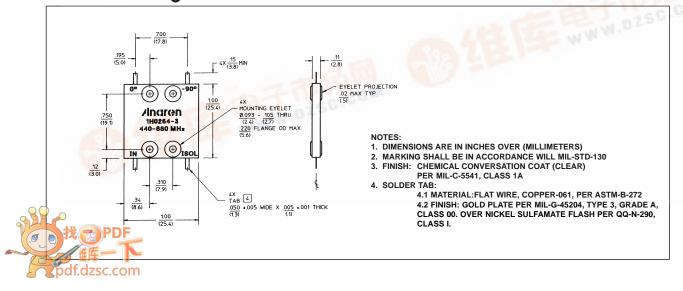

<br>Degrees Max | Power<br>Ave. CW Watts |                 |
| ±0.50                     | ±2.0                      | 200                    |                 |

Notes: Electrical specifications apply only with properly designed test fixtures. Testing is done at ambient temperature only. Sample testing is performed to MIL-STD-105, Level 2, AQL 1.0. Test includes coupling, amplitude balance, insertion loss and isolation. If your application requires additional testing, consult Anaren Power rating applies when solder tab/coupler interface has been conformally coated. Impedance: 50 ohms. Meets MIL-E-5400 Class 3 requirements. Additional screening available for military and space applications. Electrical and Mechanical Specifications subject to change without notice.

## **Outline Drawing**



WW.DZSC.COM