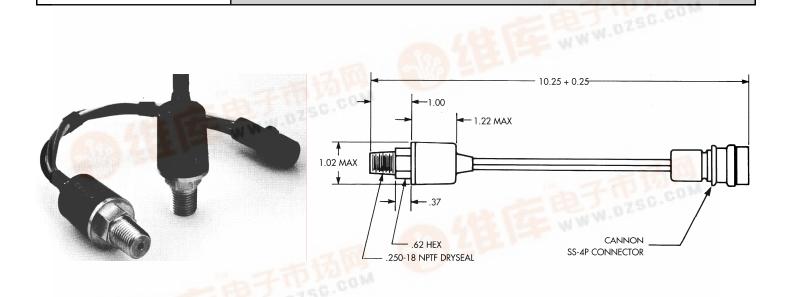

## COMMERCIAL GRADE 90MV DC OUTPUT PRESSURE TRANSDUCER MODEL 12000

The **Model 12000** is a diffused silicon based pressure sensor that is ideal for moderate accuracy pressure measurements in industrial and automotive environments.