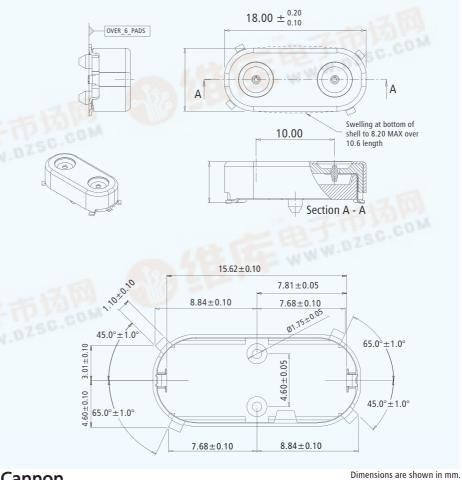

## Materials and Finishes

Shell **Upper Insulator** Lower Insulator Signal Contact

Brass, Gold Plated Black LCP

Black LCP

Beryllium Copper, leg inserted with Brass Pin, Gold Plated

| Part Number | Description   |
|-------------|---------------|
| 120220-0113 | PCB Connector |

Cannon

Dimensions subject to change www.ittcannon.com