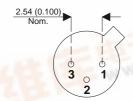

2N2845

Dimensions in mm (inches).





## TO18 (TO206AA) PINOUTS

1 – Emitter

2 - Base

3 - Collector

## Bipolar NPN Device in a Hermetically sealed TO18 Metal Package.

**Bipolar NPN Device.** 

$$V_{ceo} = 30V$$

 $I_{c} = 0.5A$ 

All Semelab hermetically sealed products can be processed in accordance with the requirements of BS, CECC and JAN, JANTX, JANTXV and JANS specifications

| Parameter                  | Test Conditions                | Min. | Тур. | Max. | Units |
|----------------------------|--------------------------------|------|------|------|-------|
| V <sub>CEO</sub> *         |                                |      |      | 30   | V     |
| I <sub>C(CONT)</sub>       |                                |      |      | 0.5  | A     |
| $h_{\scriptscriptstyleFE}$ | @ 10/0.15 $(V_{CE} / I_{C})$   | 30   |