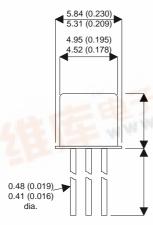

2N2845

Dimensions in mm (inches).





## TO18 (TO206AA) PINOUTS

1 – Emitter

2 - Base

3 - Collector

## Bipolar NPN Device in a Hermetically sealed TO18 Metal Package.

**Bipolar NPN Device.** 

$$V_{ceo} = 30V$$

 $I_{c} = 0.5A$ 

All Semelab hermetically sealed products can be processed in accordance with the requirements of BS, CECC and JAN, JANTX, JANTXV and JANS specifications

| Parameter                  | Test Conditions                | Min. | Тур. | Max. | Units |
|----------------------------|--------------------------------|------|------|------|-------|
| V <sub>CEO</sub> *         |                                |      |      | 30   | V     |
| I <sub>C(CONT)</sub>       |                                |      |      | 0.5  | A     |
| $h_{\scriptscriptstyleFE}$ | @ 10/0.15 $(V_{CE} / I_{C})$   | 30   |