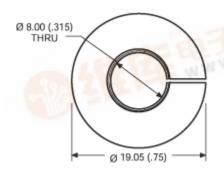

查询322605B00000供应商

捷多邦,专业PCB打样工厂,24小时加急出货

For use with TO-5 packages

322605b00000 vis#000535

## **Product Information**

| 12 Digit Part # | Description                         | Finish           | Board<br>Mounting |
|-----------------|-------------------------------------|------------------|-------------------|
| 322605b00000    | Heat Sink with no added<br>hardware | Black<br>Anodize | N/A               |