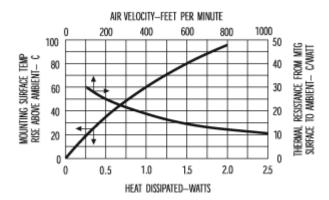

## Mechanical Outline Drawing

Thermal Resistance

Thermal resistance value is based on a 75°C rise in natural convection

40.0

Standard Products Found Page 2 of 2

## Thermal Curves