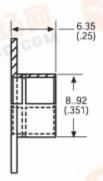

## Mechanical Outline Drawing

Thermal Resistance

Thermal resistance value is based on a 75°C rise in natural convection

40.0

Standard Products Found Page 2 of 2