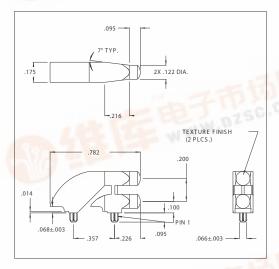

-8989 • Fax: 201-489-6911



## 7511A85, 7511A62, 7511B11 Series Bright ★ Pipes™ Optical Lightpipes

## DESCRIPTION AND FEATURES



7511A85

- •Precision engineered with ray tracing for bright, optically precise even indication and attractive appearance.
- •ESD protection from circuitry for exeptional reliability.
- Designed for use with Bright ★ Chips™ LEDs.
- •High contrast and wide viewing angle for greater visibility.
- Available in a variety of colors for added contrast and aesthetics.
- Parts inserted after reflow to permit LED pad inspection before assembly.
- •Available in UL94V-O
- ·Low profile for height constrained applications.
- Large lens provides high visibility.
  All 3 models have matching center lines to allow for side-by-side mounting.
- •All dimensions in inches (mm).



7511A62



7511B11