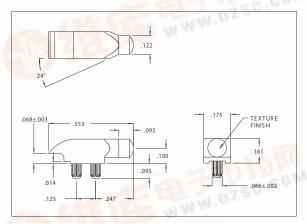

## DESCRIPTION AND FEATURES

7511A85

- •Precision engineered with ray tracing for bright, optically precise even indication and attractive appearance.
- •ESD protection from circuitry for exeptional reliability.
- Designed for use with Bright ★ Chips™ LEDs.
- •High contrast and wide viewing angle for greater visibility.
- Available in a variety of colors for added contrast and aesthetics.
- Parts inserted after reflow to permit LED pad inspection before assembly.
- •Available in UL94V-O
- ·Low profile for height constrained applications.
- Large lens provides high visibility.
  All 3 models have matching center lines to allow for side-by-side mounting.
- •All dimensions in inches (mm).