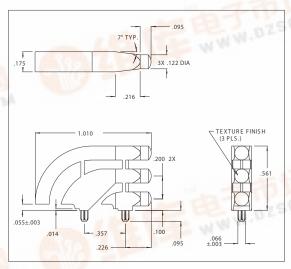

: 201-489-6911



## 7511A85, 7511A62, 7511B11 Series Bright ★ Pipes™ Optical Lightpipes

## DESCRIPTION AND FEATURES



7511A85

- •Precision engineered with ray tracing for bright, optically precise even indication and attractive appearance.
- •ESD protection from circuitry for exeptional reliability.
- Designed for use with Bright ★ Chips™ LEDs.
- •High contrast and wide viewing angle for greater visibility.
- Available in a variety of colors for added contrast and aesthetics.
- Parts inserted after reflow to permit LED pad inspection before assembly.
- •Available in UL94V-O
- ·Low profile for height constrained applications.
- Large lens provides high visibility.
  All 3 models have matching center lines to allow for side-by-side mounting.
- •All dimensions in inches (mm).



7511A62



7511B11