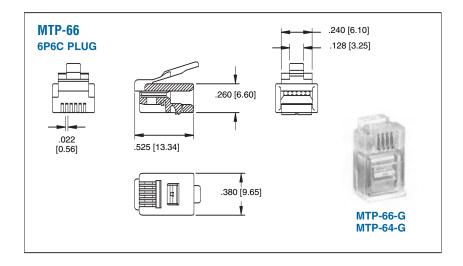

max. Current rating: 1.5 Amps max. Contact resistance: 20 mΩ max. initial Insulation resistance: 500 M $\Omega$  min.

Dielectric withstanding voltage: 1000V AC for 1 minute

#### Mechanical:

Cable to plug tensile strength: 7.71 Kgs (17 lbs) min.

Durability: 250 Cycles min. Wire range: 26 to 28 Awg **Temperature Rating:** 

Operating temperature: -40°C to +70°C

#### **PACKAGING:**

Anti-ESD plastic bags

#### **SAFETY AGENCY APPROVALS:**

UL Recognized File No. E224049









## ORDERING INFORMATION



#### **OPTIONS:**

Add designator(s) to end of part number

**K** = Molded in key (Plug size 8 & 10 only)

**EMI** = Metal shielded type (Plug size 8 or 10 only)

**S** = Solid wire contacts

**OL** = Offset Latch (Plug size 6 only)

**BU** = Clear Blue insulater color



MTP SERIES







# **Contact Options**



## **Plug Options**



# **Plug with Metal EMI Shield Option**