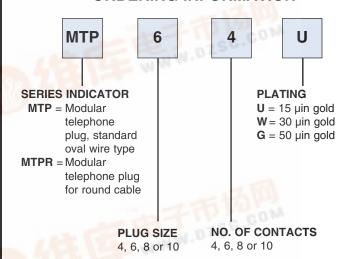

## ORDERING INFORMATION

#### **OPTIONS:**

Add designator(s) to end of part number

**K** = Molded in key (Plug size 8 & 10 only)

**EMI** = Metal shielded type (Plug size 8 or 10 only)

**S** = Solid wire contacts

**OL** = Offset Latch (Plug size 6 only)

**BU** = Clear Blue insulater color

MTP SERIES