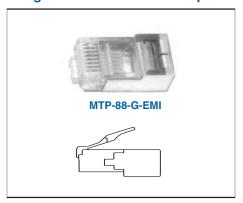

#### **OPTIONS:**

Add designator(s) to end of part number

**K** = Molded in key (Plug size 8 & 10 only)

**EMI** = Metal shielded type (Plug size 8 or 10 only)

**S** = Solid wire contacts

**OL** = Offset Latch (Plug size 6 only)

# **Plug with Metal EMI Shield Option**