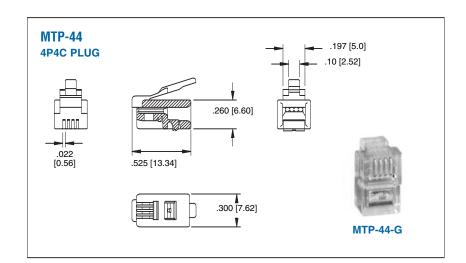

C max. Current rating: 1.5 Amps max. Contact resistance: 20 mΩ max. initial Insulation resistance: 500 M $\Omega$  min.

Dielectric withstanding voltage: 1000V AC for 1 minute

#### Mechanical:

Cable to plug tensile strength: 7.71 Kgs (17 lbs) min.

Durability: 250 Cycles min. Wire range: 26 to 28 Awg **Temperature Rating:** 

Operating temperature: -40°C to +70°C

#### **PACKAGING:**

Anti-ESD plastic bags

#### **SAFETY AGENCY APPROVALS:**

UL Recognized File No. E224049









## ORDERING INFORMATION



#### **OPTIONS:**

Add designator(s) to end of part number

**K** = Molded in key (Plug size 8 & 10 only)

**EMI** = Metal shielded type (Plug size 8 or 10 only)

**S** = Solid wire contacts

**OL** = Offset Latch (Plug size 6 only)

**BU** = Clear Blue insulater color



MTP SERIES







# **Contact Options**



## **Plug Options**



# **Plug with Metal EMI Shield Option**