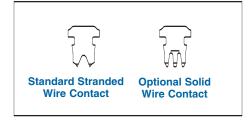

#### **OPTIONS:**

Add designator(s) to end of part number

**K** = Molded in key (Plug size 8 & 10 only)

**EMI** = Metal shielded type (Plug size 8 or 10 only)

**S** = Solid wire contacts

**OL** = Offset Latch (Plug size 6 only)

# **Contact Options**