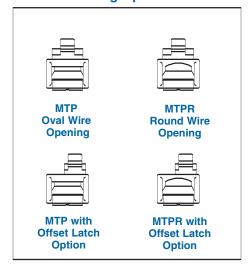

#### **OPTIONS:**

Add designator(s) to end of part number

**K** = Molded in key (Plug size 8 & 10 only)

**EMI** = Metal shielded type (Plug size 8 or 10 only)

**S** = Solid wire contacts

**OL** = Offset Latch (Plug size 6 only)

## **Plug Options**