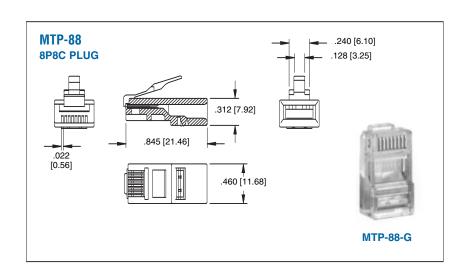

#### INTRODUCTION:

Adam Tech MTP series Modular Telephone Plugs are manufactured to terminate flat oval or round telephone cord to REA and Cat. 5 EIA/TIA specifications. Our double strain relief design, molded in polycarbonate, is manufactured with contacts pre-loaded in a variety of sizes and options including shielding and specific contacts for flat or round cable. Adam Tech is a major supplier of telephone line cords to the telecommunications industry. WWW.DZSC.COM

#### **FEATURES:**

**Preassembled Contacts REA Compliant Terminations** Cat. 5 and 5F available Contacts for Flat of Round wire Short or Long body choices Shielded versions

#### Mechanical:

Cable to plug tensile strength: 7.71 Kgs (17 lbs) min.

Durability: 250 Cycles min. Wire range: 26 to 28 Awg **Temperature Rating:** 

Operating temperature: -40°C to +70°C