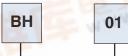

# ORDERING INFORMATION BATTERY HOLDER

SERIES INDICATOR TYPE
BH = Battery Holder 01 thru 23

3

### TERMINATION

1 = PC Board Tails

2 = Male/Female Snaps

3 = Solder Terminals

**4** = Wire Leads 5.90 [150.00]

5 = SMT (Coin Cell Types)