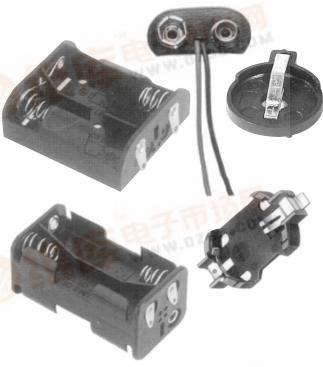

#### **INTRODUCTION:**

Adam Tech BH and BS series battery holders and Battery snaps are designed to contain batteries in electronic equipment. This series includes battery holders and coin cell holders for a complete range of AAA, AA, C, D, 9V and Coin Cells. Adam Tech produces this series in a variety of terminations such as thru-hole PCB leads, SMT leads, wire leads and solder lugs. Custom lead lengths on wired configurations are also available. Our superior retention holders are molded of UL94-VO or UL94-HB material with spring steel contacts and perform extremely well under normal or adverse environment conditions.

#### **FEATURES:**

Lightweight and compact Multiple termination options Various battery configurations Alkaline and Lithium types

#### Material:

Insulator: Impact resistant Polypropylene, rated UL94-HB

9V Holder, ABS, Glass filled rated UL94-HB

Coin Cell: PBT, rated UL94V-0

Insulator Color: Black

Spring: Spring Steel, Nickel plated Contacts: Spring steel, Nickel plated Snap terminals: Brass, Nickel plated