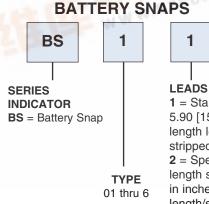

# ORDERING INFORMATION BATTERY SNAPS

1 = Standard 5.90 [150.00] length leads with stripped ends 2 = Special lead length specified in inches as total length/stripped length (ie: 7/.250

7" leads with .250" strip length)