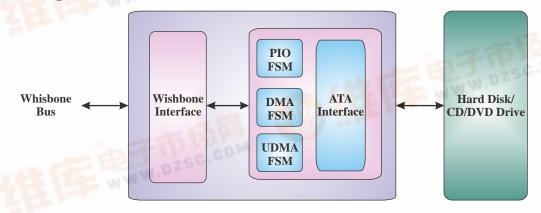

#### **Block Diagram**

#### Overview

iW-ATA/ATAPI Controller core provides a simple interface towards ATA/ATAPI devices. This core can be used to control ATA/ATAPI memory devices such as hard-disk drives, CD/DVD players.

#### **Features**

- One IDE bus
- Parallel ATA/ATAPI-5 mode of operation
- ❖ ATA PIO mode 0,1,2,3, and 4
- \* ATA Multi Word DMA mode 0, 1 and 2
- ❖ ATA UDMA mode 0, 1, 2,3 and 4
- Wishbone interface
- 28-bit LBA mode of addressing