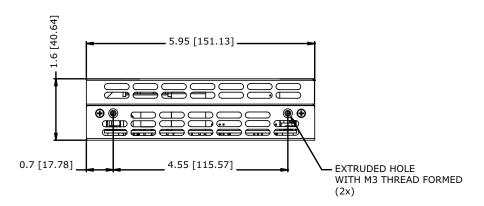

- 7. Secure 4 countersink screws provided with in kit as shown.
  8. Overall dimensions: 5.95 (151.12) v.2.4 (257)
- 9. Base plate has two sets of customer mountings:
  - a. Bottom mounting (4X) M3 inserts. Max. screw penetration 0.0787 (2mm)
  - b. Side mounting (4X) M3 inserts. Max. screw penetration 0.236 (6mm)
- 10. Ensure insulator is correctly fitted in base under PCB to maintain safety creepage and clearances.
- 11. Ensure base is firmly connected to supply earth via the earth stud marked (
- 12. When using this enclosure, ensure that relevant safety standards (e.g. EN60950) are complied with, in respect to creepage and clearance distances, and distances through insulation.
- 13. All dimensions are in inches (mm)

EXTRUDED HOLE WITH M3 THREAD FORMED (2x)

4.55 [115.57]

0.7 [17.78]