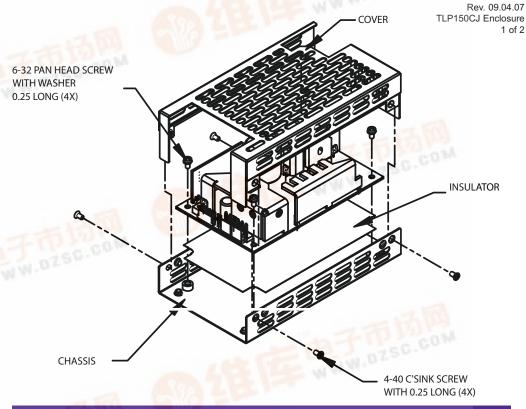

#### Materials

- 1 Base
- 1 Cover
- 4 M3X6mm Pan head screws with spring washer
- 4 M3X6mm countersunk screws
- 1 M4 nut
- 1 M4 star washer
- 1 M4 spring washer
- 1 Plastic insulator sheet

## Installation Instructions and Notes

- 1. Place the insulator over the chassis as shown.
- 2. Place TLP150 power supply over the insulator as shown.
- 3. Align the 4x power supply to the chassis standoff.
- 4. Secure 4 pan head screws with washer provided with in kit as shown.
- 5. Place the cover over TLP150 power supply as shown.

- 7. Secure 4 countersink screws provided with in kit as shown.
  8. Overall dimensions: 5.95 (151.12) v.2.4 (257)
- 9. Base plate has two sets of customer mountings:
  - a. Bottom mounting (4X) M3 inserts. Max. screw penetration 0.0787 (2mm)
  - b. Side mounting (4X) M3 inserts. Max. screw penetration 0.236 (6mm)
- 10. Ensure insulator is correctly fitted in base under PCB to maintain safety creepage and clearances.
- 11. Ensure base is firmly connected to supply earth via the earth stud marked (
- 12. When using this enclosure, ensure that relevant safety standards (e.g. EN60950) are complied with, in respect to creepage and clearance distances, and distances through insulation.
- 13. All dimensions are in inches (mm)