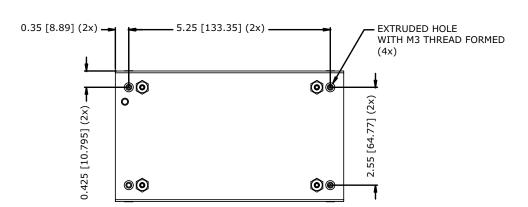

- 7. Secure 4 countersink screws provided with in kit as shown.
  8. Overall dimensions: 5.95 (151.12) v.2.4 (257)
- 9. Base plate has two sets of customer mountings:
  - a. Bottom mounting (4X) M3 inserts. Max. screw penetration 0.0787 (2mm)
  - b. Side mounting (4X) M3 inserts. Max. screw penetration 0.236 (6mm)
- 10. Ensure insulator is correctly fitted in base under PCB to maintain safety creepage and clearances.
- 11. Ensure base is firmly connected to supply earth via the earth stud marked (
- 12. When using this enclosure, ensure that relevant safety standards (e.g. EN60950) are complied with, in respect to creepage and clearance distances, and distances through insulation.
- 13. All dimensions are in inches (mm)