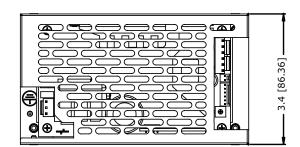

- 7. Secure 4 countersink screws provided with in kit as shown.
  8. Overall dimensions: 5.95 (151.12) v.2.4 (257)
- 9. Base plate has two sets of customer mountings:
  - a. Bottom mounting (4X) M3 inserts. Max. screw penetration 0.0787 (2mm)
  - b. Side mounting (4X) M3 inserts. Max. screw penetration 0.236 (6mm)
- 10. Ensure insulator is correctly fitted in base under PCB to maintain safety creepage and clearances.
- 11. Ensure base is firmly connected to supply earth via the earth stud marked (
- 12. When using this enclosure, ensure that relevant safety standards (e.g. EN60950) are complied with, in respect to creepage and clearance distances, and distances through insulation.
- 13. All dimensions are in inches (mm)