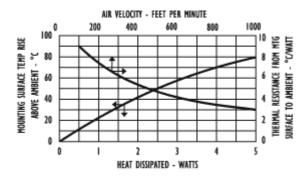

### Thermal Curves

# Mechanical Outline Drawing

| Thermal    | 15.6 |  |
|------------|------|--|
| Resistance | 13.0 |  |

Thermal resistance value is based on a 75°C rise in natural convection

Standard Products Found Page 2 of 2