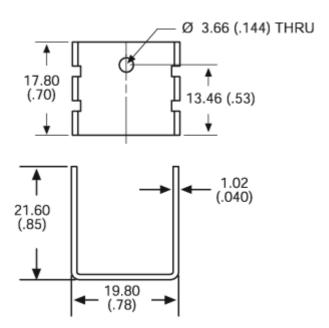

# Mechanical Outline Drawing

| Thermal    | 15.6 |  |
|------------|------|--|
| Resistance | 13.0 |  |

Thermal resistance value is based on a 75°C rise in natural convection

Standard Products Found Page 2 of 2