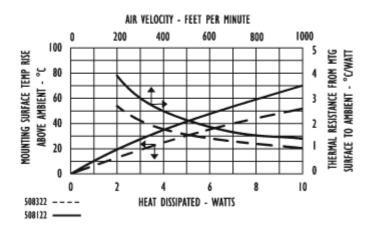

Standard Products Found Page 1 of 2



# For use with Dual TO-220 packages

508322b00000 VIS#001397



# Mechanical Outline Drawing



A Dim 31.75 (1.25)

| Thermal<br>Resistance | 6.2 |  |
|-----------------------|-----|--|
| Resistance            | 0.2 |  |

Thermal resistance value is based on a 75°C rise in natural convection

Standard Products Found Page 2 of 2

### Thermal Curves



### **Product Information**

| 12 Digit Part # | Description                      | Finish           | Board<br>Mounting |
|-----------------|----------------------------------|------------------|-------------------|
| 508322b00000    | Heat Sink with no added hardware | Black<br>Anodize | N/A               |

#### Not Exactly what you need?

We offer several options for those applications which require a more unique solution. For slight modifications of this part or other attachment options, finishes, and interface materials, contact your <u>local representative</u>. Challenge us with your thermal requirements - we can design custom solutions.

For technical help with our Standard Products, please call (603) 223-1921, or contact your local Manufacturer's Rep Email: info@aavid.com

Visit