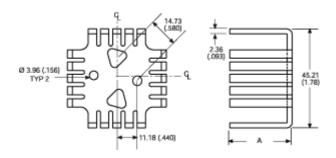

# Mechanical Outline Drawing

A Dim 31.75 (1.25)

| Thermal<br>Resistance | 6.2 |  |
|-----------------------|-----|--|
| Resistance            | 0.2 |  |

Thermal resistance value is based on a 75°C rise in natural convection