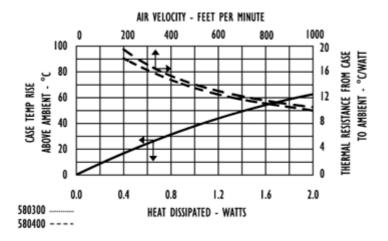

# Thermal Curves

# Mechanical Outline Drawing

A Dim 26.80 (1.055)

Thermal resistance value is based on a 75°C rise in natural convection