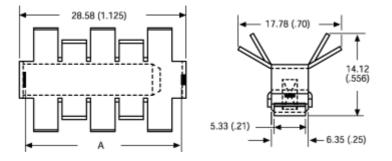

# Mechanical Outline Drawing

A Dim 26.80 (1.055)

Thermal resistance value is based on a 75°C rise in natural convection