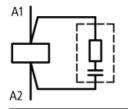

Type: DILM12-XSPR240 Article No.: 281200 Sales text RC-suppressor f. DILA/M7..12



| Ordering information |    |   |                                   |
|----------------------|----|---|-----------------------------------|
| AC operated 50/60 Hz | Us | V | 110 – 240 AC                      |
| For use with         |    |   | DILM7 – DILM15<br>DILMP20<br>DILA |

## **Contact sequence**



## Notes concerning the product group

For AC-operated contactors 50 - 60 Hz.

With DC operated contactors and with DILM115 and DILM150 or DILMP125 to DILMP 200 the suppressor is integrated.

Note drop-out delay

Dimensions



Moeller GmbH, Hein–Moeller–Str. 7–11, D–53115 Bonn E–Mail: catalog@moeller.net, Internet: www.moeller.net, http://catalog.moeller.net Copyright 2006 by Moeller GmbH. HPL–C2007G V2.1