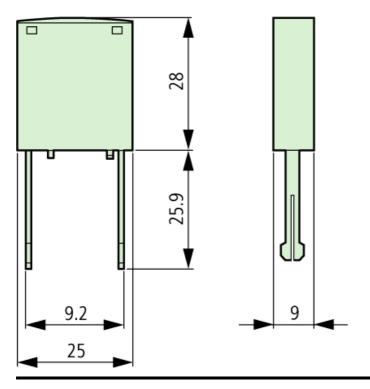

Dimensions

Moeller GmbH, Hein–Moeller–Str. 7–11, D–53115 Bonn E–Mail: catalog@moeller.net, Internet: www.moeller.net, http://catalog.moeller.net Copyright 2006 by Moeller GmbH. HPL–C2007G V2.1