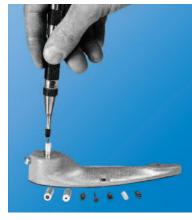

All that is required to stake almost all swage components. Just press down and it stakes. Tools provided allow bench top staking with out setting up arbor or drill press. Staking tool can be adjusted

to provide heavy to light blows. Receding sprung pins can be assembled into anvil to locate eyelets for easy assembly of components. Kit supplied in convenient plastic case for ease of use.