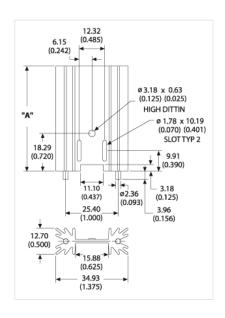

## 533802B02500G

TO-220, TO-220-single gauge (0.020")

Extruded heat sink with radial fins and solderable pins

This non-electronic component is functionally unaffected by the normal soldering or reflow processes used for semiconductor circuits. The heat resistance time or heat resistance temperature is not applicable for the component.

Height: 25.40
Mount Orientation: Vertical
Finish: Black Anodize
RoHS: compliant
Download PCN

Thermal Resistance: 13.00

## Additional Drawing Dimensions:

A Dim: 25.4

X Dim: 12.70 (0.500) | Y Dim: 0.79 (0.031) | Z Dim: 2.67 (0.105)

Pins