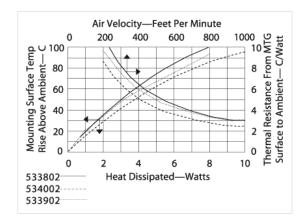

Height: 25.40
Mount Orientation: Vertical
Finish: Black Anodize
RoHS: compliant
Download PCN

Thermal Resistance: 13.00