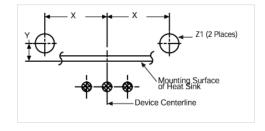

## Additional Drawing Dimensions:

A Dim: 25.4

X Dim: 12.70 (0.500) | Y Dim: 0.79 (0.031) | Z Dim: 2.67 (0.105)

Pins