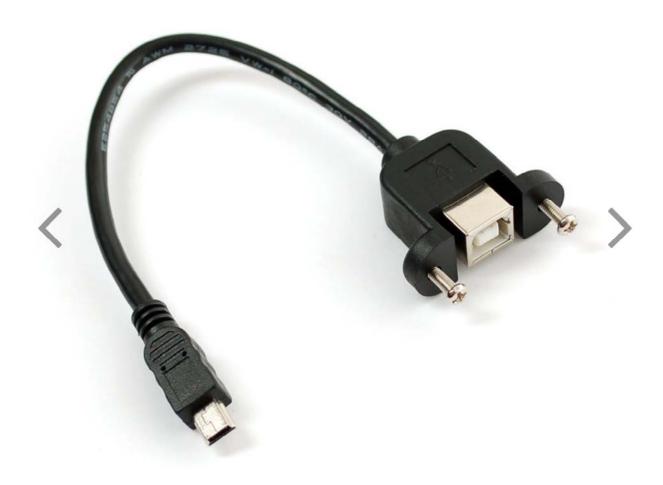

## Panel Mount USB Cable – B Female to Mini-B Male

PRODUCT ID: 936

DESCRIPTION –

This handy USB extension cable will make it easy for you to enclose a device that has a mini-B USB type port. We think this would be most handy when putting a Teensy, FTDI friend, USB LiPo charger, USB Boarduino, etc into a box!

The jack half has two mounting 'ears' with M3 screws installed, ~28.5mm apart. Can be used with box walls 0.125" to 0.25" wide. If you have a thinner-walled box, simply swap out the M3 screws for shorter ones. Entire cable is 12.5"/318mm long.

## **Technical Details**

Cable length: 12.5" (318mm)

Screw size: 12mm, M3