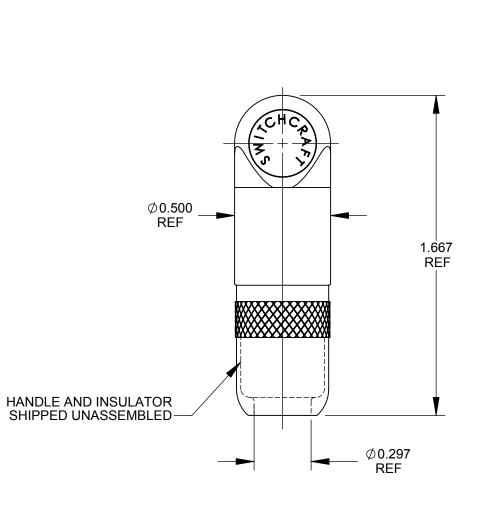

### MATERIAL

- TIP ROD AND HANDLE BRASS, NICKEL PLATED
   HOUSING AND SLEEVE ZINC DIE CAST, COPPER AND NICKEL PLATED
   TIP TERMINAL BRASS, TIN PLATED
   SLEEVE (CLAMP) TERMINAL STEEL, TIN PLATED
   INSULATION THERMOPLASTIC

# OPERATING TEMPERATURE - 20°C TO +65°C

- TYP, 1/4 INCH, COMMERCIAL TYPE, 2 CONDUCTOR PHONE JACK

THIS PRODUCT IS RoHS COMPLIANT