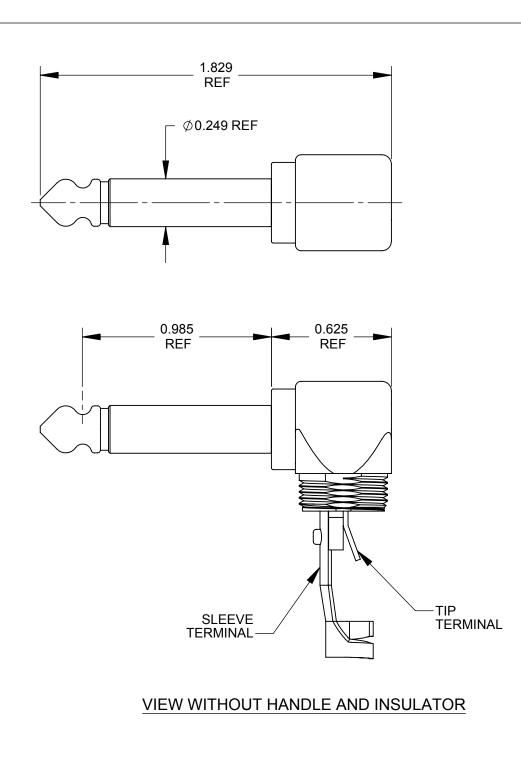

### MATERIAL

- TIP ROD AND HANDLE BRASS, NICKEL PLATED
   HOUSING AND SLEEVE ZINC DIE CAST, COPPER AND NICKEL PLATED
   TIP TERMINAL BRASS, TIN PLATED
   SLEEVE (CLAMP) TERMINAL STEEL, TIN PLATED
   INSULATION THERMOPLASTIC

# OPERATING TEMPERATURE - 20°C TO +65°C

- TYP, 1/4 INCH, COMMERCIAL TYPE, 2 CONDUCTOR PHONE JACK

THIS PRODUCT IS RoHS COMPLIANT