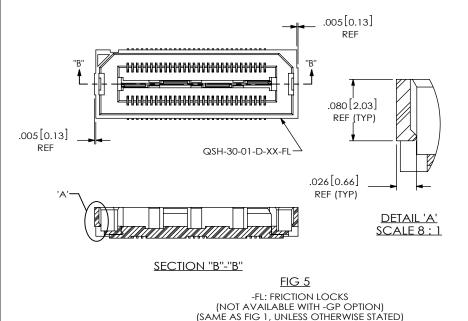

FIG 2
-A: ALIGNMENT PIN OPTION SHOWN

FIG 3
-K: POLYIMIDE FILM PAD

NOTE: "R" = ((No OF POSITIONS / 20) x .7875[20.003]) + .050[1.27] "S" = (("R" - .325[8.26]) /2)  $\pm$ .020[.51]