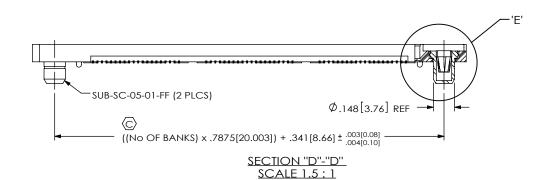

## FIG 6

-RT1: RETENTION OPTION (MUST USE -A OPTION) (NOT AVAILABLE WITH -LC, -GP, OR -FL OPTIONS) (NOT AVAILABLE WITH -080 & -100 POS) (SAME AS FIG 1, UNLESS OTHERWISE STATED)

DETAIL 'E'