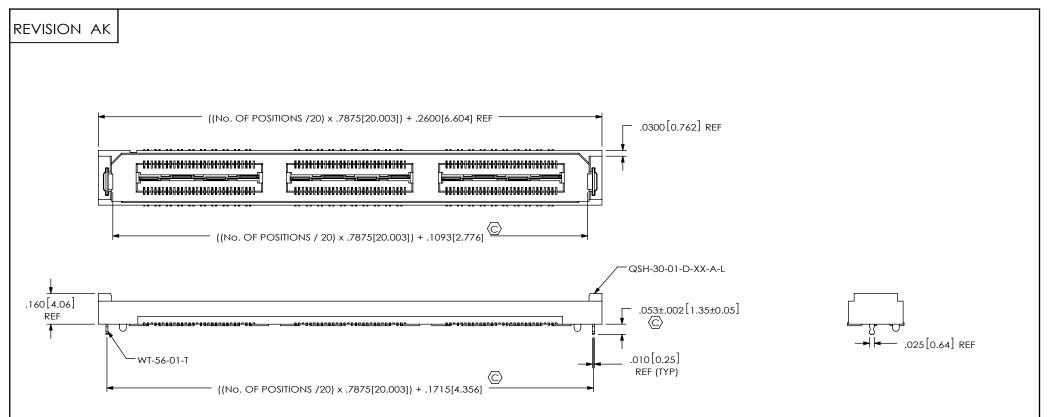

FIG 2
-A: ALIGNMENT PIN OPTION SHOWN

FIG 3
-K: POLYIMIDE FILM PAD

NOTE: "R" = ((No OF POSITIONS / 20) x .7875[20.003]) + .050[1.27] "S" = (("R" - .325[8.26]) /2)  $\pm$ .020[.51]