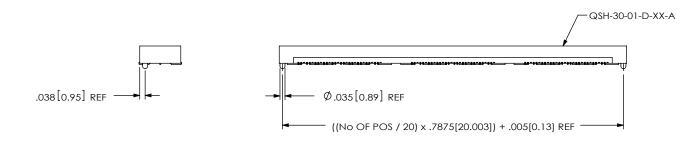

FIG 2
-A: ALIGNMENT PIN OPTION SHOWN

FIG 3
-K: POLYIMIDE FILM PAD

NOTE: "R" = ((No OF POSITIONS / 20) x .7875[20.003]) + .050[1.27] "S" = (("R" - .325[8.26]) /2)  $\pm$ .020[.51]