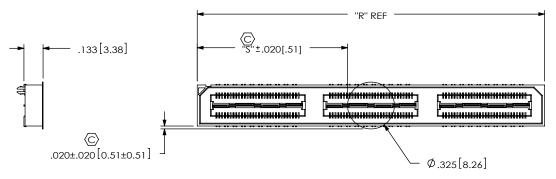

FIG 2
-A: ALIGNMENT PIN OPTION SHOWN

FIG 3
-K: POLYIMIDE FILM PAD

NOTE: "R" = ((No OF POSITIONS / 20) x .7875[20.003]) + .050[1.27] "S" = (("R" - .325[8.26]) /2)  $\pm$ .020[.51]