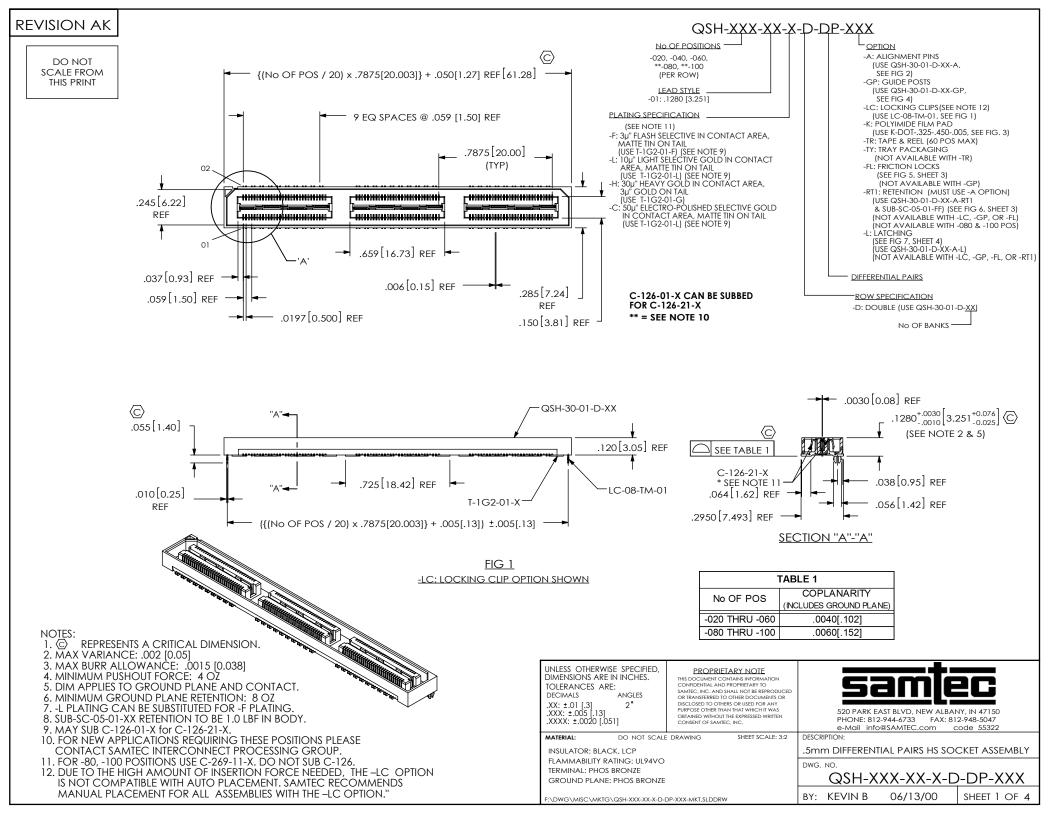

FIG 2
-A: ALIGNMENT PIN OPTION SHOWN



FIG 3
-K: POLYIMIDE FILM PAD

NOTE: "R" = ((No OF POSITIONS / 20) x .7875[20.003]) + .050[1.27] "S" = (("R" - .325[8.26]) /2)  $\pm$ .020[.51]

## PROPRIETARY NOTE

THIS DOCUMENT CONTAINS INFORMATION CONDIDENTIAL AND PROPRIETARY 10 ASAMTEC, INC., AND SHALL NOT BE REPRODUCED OR TRANSFERRED TO OTHER DOCUMENTS OR DISCLOSED TO OTHERS OR USED FOR ANY PURPOSE OTHER THAN THAT WHICH IT WAS OBTAINED WITHOUT THE EXPRESSED WRITTEN CONSENT OF SAMTEC, INC.

DO NOT SCALE DRAWING

SHEET SCALE: 1.5:1



520 PARK EAST BLVD, NEW ALBANY, IN 47150 PHONE: 812-944-6733 FAX: 812-948-5047 e-Mail info@SAMTEC.com code 55322

DESCRIPTION:

.5mm DIFFERENTIAL PAIRS HS SOCKET ASSEMBLY

DWG NO

QSH-XXX-XX-X-D-DP-XXX
BY: KEVIN B 06/13/00 SHEET 2 OF 4

F:\DWG\MISC\MKTG\QSH-X