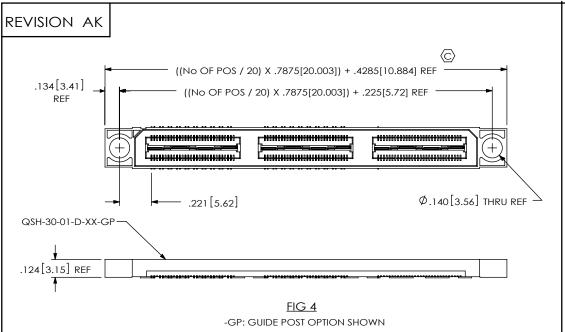

FIG 2
-A: ALIGNMENT PIN OPTION SHOWN

FIG 3
-K: POLYIMIDE FILM PAD

NOTE: "R" = ((No OF POSITIONS / 20) x .7875[20.003]) + .050[1.27] "S" = (("R" - .325[8.26]) /2)  $\pm$ .020[.51]