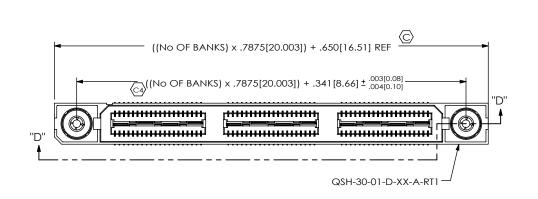

## FIG 6

-RT1: RETENTION OPTION (MUST USE -A OPTION) (NOT AVAILABLE WITH -LC, -GP, OR -FL OPTIONS) (NOT AVAILABLE WITH -080 & -100 POS) (SAME AS FIG 1, UNLESS OTHERWISE STATED)

DETAIL 'E'