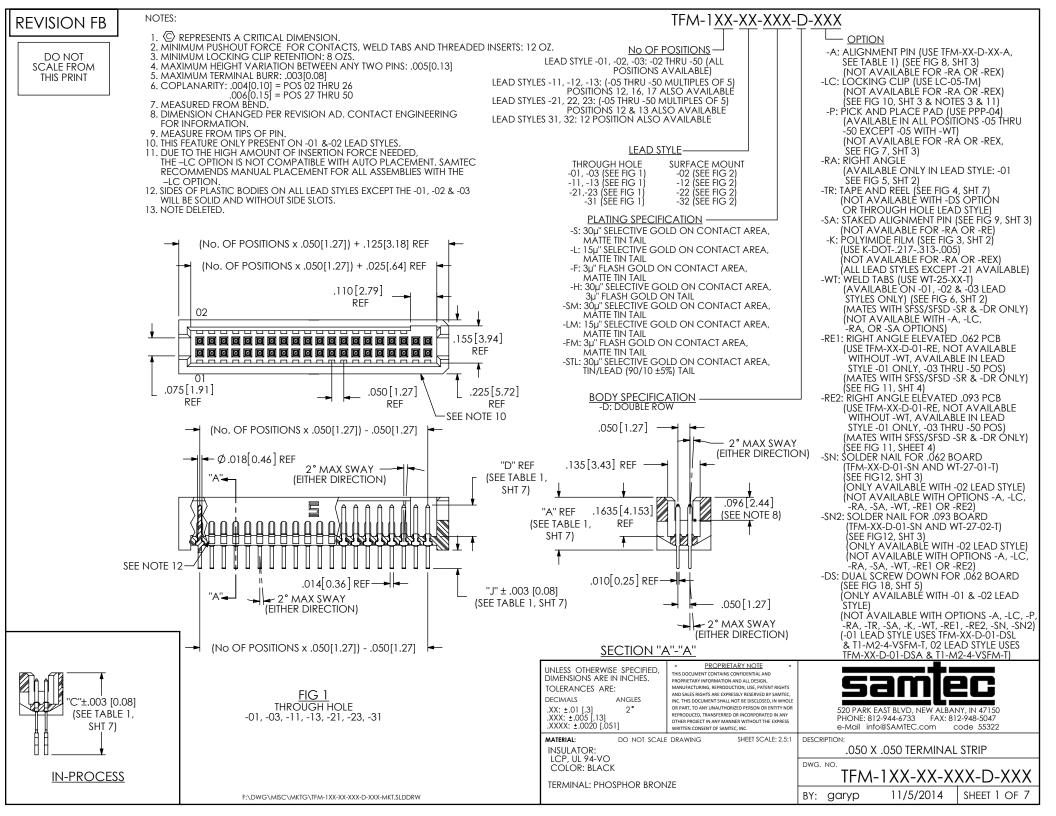

| TABLE 3    |      |        |             |            |  |
|------------|------|--------|-------------|------------|--|
| LEAD STYLE | "F"  |        | "G"         | "H"        |  |
| -01-RE1    | .078 | [1.98] | .074 [1.88] | WT-81-01-T |  |
| -01-RE2    | .110 | [2.79] | .106 [2.69] | WT-81-02-T |  |

# SECTION "J"-"J"

FIG 11
-REX: RIGHT ANGLE ELEVATED
TFM-120-XX-XXX-D-RE2 SHOWN
DIFFERENT AS SHOWN, OTHERWISE SAME AS FIG 1

IN-PROCESS 1 (ORIENT I.D. MARK AS SHOWN) (FOR -RA OPTION ONLY)

## **IN-PROCESS 3**

F:\DWG\MISC\MKTG\TFM-1XX-XX-XXX-D-XXX-MKT.SLDDRW

PROPRIETARY NOTE

THIS DOCUMENT CONTAINS CONFIDENTIAL AND
PROPRIETARY INFORMATION AND ALL DESIGN,
MANUFACTURING, REPRODUCTION, USE, PATENT RIGHTS
AND SALES RIGHTS, ARE EXPRESSLY RESERVED BY SAMELY,
INC. THIS DOCUMENT SHALL NOT BE DISCLOSED, IN WHOLE
OR PART, TO ANY MUNITHORIZED PERSON GE ENTITY NOR
REPRODUCED, TRANSFERRED OR IN CORPORATE IN ANY
OTHER PROJECT IN ANY MANNINER WITHOUT THE EXPRESS.

DO NOT SCALE DRAWING

SHEET SCALE: 2:1

PHONE: 812-944-6733 FAX: 812-948-5047 e-Mail info@SAMTEC.com code 55322

DESCRIPTION:

.050 X .050 TERMINAL STRIP

DWG. NO. TFM-1XX-XX-XXX-D-XXX

BY: garyp 11/5/2014 SHEET 4 OF 7