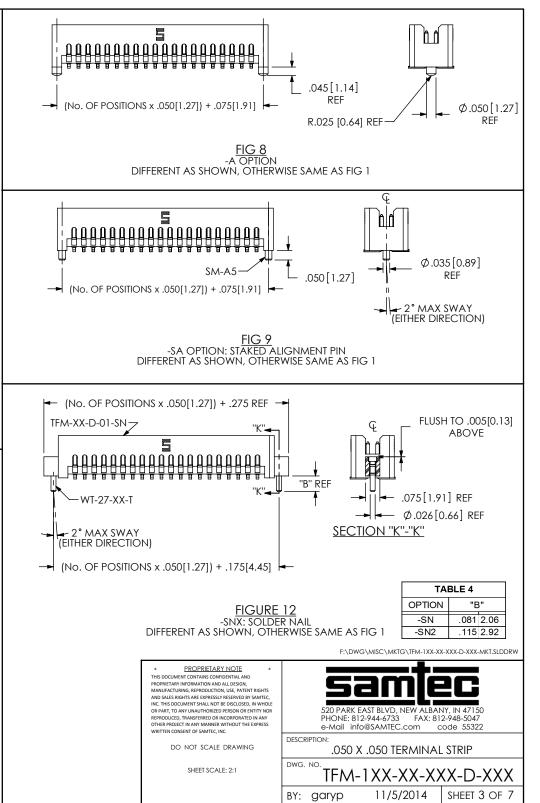

DO NOT SCALE DRAWING

SHEET SCALE: 2:1

PHONE: 812-944-6733 FAX: 812-948-5047 e-Mail info@SAMTEC.com code 55322

DESCRIPTION:

.050 X .050 TERMINAL STRIP

DWG. NO. TFM-1XX-XX-XXX-D-XXX

BY: garyp 11/5/2014 SHEET 4 OF 7