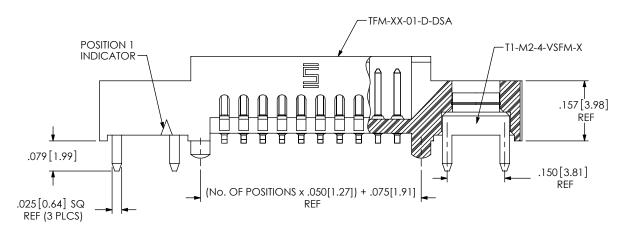

11/5/2014

BY: garyp

SHEET 5 OF 7

| REVISION | FΒ |
|----------|----|
|----------|----|

|            |                |                |                | TABLE 1      |              |             |              |             |              |
|------------|----------------|----------------|----------------|--------------|--------------|-------------|--------------|-------------|--------------|
| LEAD STYLE | BODY           | "A"            | TERMINAL 1     | TERMINAL 2   | "C"          | "D"         | "E"          | ",]"        | "K"          |
| -01        | TFM-XX-D-01-XX | .2200 [5.588]  | T-1R16-01-XX-2 | N/A          | .428 [10.87] | .131 [3.33] | .303 [7.70]  | .078 [1.98] | N/A          |
| -11        | TFM-XX-D-02-XX | .2900 [7.366]  | T-1R20-03-XX   | N/A          | .645 [16.38] | .139 [3.53] | .375 [9.53]  | .080 [2.03] | N/A          |
| -21        | TFM-XX-D-03-XX | .3600 [9.144]  | T-1R20-04-XX   | NA           | .645 [16.38] | .139 [3.53] | N/A          | .080 [2.03] | N/A          |
| -31        | TFM-XX-D-04-XX | .4350 [11.049] | T-1R20-02-XX   | NA           | .645 [16.38] | .139 [3.53] | .520 [13.21] | .080 [2.03] | N/A          |
| -02        | TFM-XX-D-01-XX | .2200 [5.588]  | T-1R16-01-XX-2 | NA           | .428 [10.87] | .131 [3.33] | .231 [5.87]  | N/A         | .226 [5.74]  |
| -12        | TFM-XX-D-02-XX | .2900 [7.366]  | T-1R20-03-XX   | N/A          | .645 [16.38] | .139 [3.53] | .301 [7.65]  | N/A         | .296 [7.52]  |
| -22        | TFM-XX-D-03-XX | .3600 [9.144]  | T-1R20-04-XX   | NA           | .645 [16.38] | .139 [3.53] | .371 [9.42]  | N/A         | .366 [9.30]  |
| -32        | TFM-XX-D-04-XX | .4350 [11.049] | T-1R20-02-XX   | N/A          | .645 [16.38] | .139 [3.53] | .446 [11.33] | N/A         | .441 [11.20] |
| -01-RA     | TFM-XX-D-01-XX | .2200 [5.588]  | T-1R16-02-XX   | T-1R16-03-XX | N/A          | .142 [3.59] | N/A          | N/A         | N/A          |
| -01-RE1    | TFM-XX-D-01-RE | .2400 [6.096]  | T-1R16-06-XX   | T-1R16-07-XX | N/A          | .139 [3.52] | N/A          | N/A         | N/A          |
| -01-RE2    | TFM-XX-D-01-RE | .2400 [6.096]  | T-1R16-08-XX   | T-1R16-09-XX | N/A          | .139 [3.52] | N/A          | N/A         | N/A          |
| -03        | TFM-XX-D-01-XX | .2200 [5.588]  | T-1R16-10-XX   | NA           | .645 [16.38] | .139 [3.53] | .336 [8.53]  | .111 [2.82] | N/A          |
| -13        | TFM-XX-D-02-XX | .2900 [7.366]  | T-1R20-05-XX   | NA           | .645 [16.38] | .139 [3.53] | .406 [10.31] | .111 [2.82] | N/A          |
| -23        | TFM-XX-D-03-XX | .3600 [9.144]  | T-1R20-06-XX   | N/A          | .645 [16.38] | .139 [3.53] | .476 [12.09] | .111 [2.82] | N/A          |