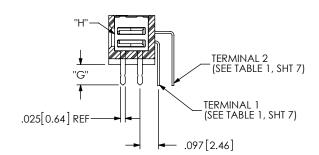

11/5/2014

BY: garyp

SHEET 5 OF 7

| REVISION | FΒ |
|----------|----|
|----------|----|

|            |                |                |                | TABLE 1      |              |             |              |             |              |
|------------|----------------|----------------|----------------|--------------|--------------|-------------|--------------|-------------|--------------|
| LEAD STYLE | BODY           | "A"            | TERMINAL 1     | TERMINAL 2   | "C"          | "D"         | "E"          | ",]"        | "K"          |
| -01        | TFM-XX-D-01-XX | .2200 [5.588]  | T-1R16-01-XX-2 | N/A          | .428 [10.87] | .131 [3.33] | .303 [7.70]  | .078 [1.98] | N/A          |
| -11        | TFM-XX-D-02-XX | .2900 [7.366]  | T-1R20-03-XX   | N/A          | .645 [16.38] | .139 [3.53] | .375 [9.53]  | .080 [2.03] | N/A          |
| -21        | TFM-XX-D-03-XX | .3600 [9.144]  | T-1R20-04-XX   | NA           | .645 [16.38] | .139 [3.53] | N/A          | .080 [2.03] | N/A          |
| -31        | TFM-XX-D-04-XX | .4350 [11.049] | T-1R20-02-XX   | NA           | .645 [16.38] | .139 [3.53] | .520 [13.21] | .080 [2.03] | N/A          |
| -02        | TFM-XX-D-01-XX | .2200 [5.588]  | T-1R16-01-XX-2 | NA           | .428 [10.87] | .131 [3.33] | .231 [5.87]  | N/A         | .226 [5.74]  |
| -12        | TFM-XX-D-02-XX | .2900 [7.366]  | T-1R20-03-XX   | N/A          | .645 [16.38] | .139 [3.53] | .301 [7.65]  | N/A         | .296 [7.52]  |
| -22        | TFM-XX-D-03-XX | .3600 [9.144]  | T-1R20-04-XX   | NA           | .645 [16.38] | .139 [3.53] | .371 [9.42]  | N/A         | .366 [9.30]  |
| -32        | TFM-XX-D-04-XX | .4350 [11.049] | T-1R20-02-XX   | N/A          | .645 [16.38] | .139 [3.53] | .446 [11.33] | N/A         | .441 [11.20] |
| -01-RA     | TFM-XX-D-01-XX | .2200 [5.588]  | T-1R16-02-XX   | T-1R16-03-XX | N/A          | .142 [3.59] | N/A          | N/A         | N/A          |
| -01-RE1    | TFM-XX-D-01-RE | .2400 [6.096]  | T-1R16-06-XX   | T-1R16-07-XX | N/A          | .139 [3.52] | N/A          | N/A         | N/A          |
| -01-RE2    | TFM-XX-D-01-RE | .2400 [6.096]  | T-1R16-08-XX   | T-1R16-09-XX | N/A          | .139 [3.52] | N/A          | N/A         | N/A          |
| -03        | TFM-XX-D-01-XX | .2200 [5.588]  | T-1R16-10-XX   | NA           | .645 [16.38] | .139 [3.53] | .336 [8.53]  | .111 [2.82] | N/A          |
| -13        | TFM-XX-D-02-XX | .2900 [7.366]  | T-1R20-05-XX   | NA           | .645 [16.38] | .139 [3.53] | .406 [10.31] | .111 [2.82] | N/A          |
| -23        | TFM-XX-D-03-XX | .3600 [9.144]  | T-1R20-06-XX   | N/A          | .645 [16.38] | .139 [3.53] | .476 [12.09] | .111 [2.82] | N/A          |