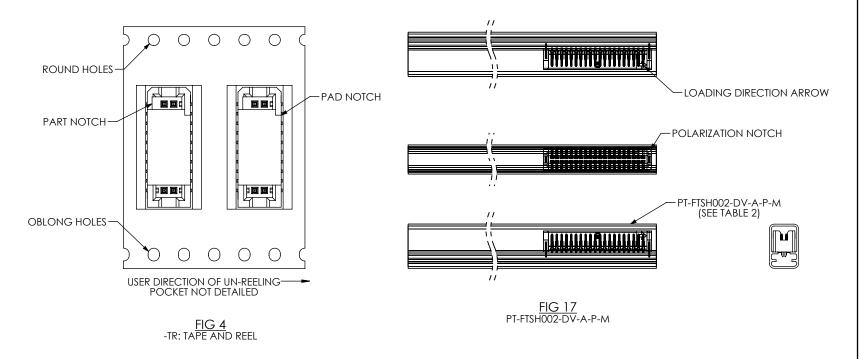

BY: garyp 11/5/2014

SHEET 6 OF 7

| TABLE 2                                                                             |                     |       |
|-------------------------------------------------------------------------------------|---------------------|-------|
| LEAD STYLE                                                                          | PACKAGING TUBE      | PLUG  |
| -RA (ALL LEAD STYLES)                                                               | PT-1-24-05-17       | TP-07 |
| -REX                                                                                | PT-1-24-09F-109     | TP-29 |
| -01, -01-A, -01-LC, -01-WT, -01-A-K, -02, -02-A, -02-A-K, -02-LC, -02-SN            | PT-FTSH002-DV-A-P-M | TP-03 |
| -12 (ALL OPTIONS), -22-K, -22, -22-A, -22-A-K, -22-LC, -22-LC-K                     | PT-1-24-04-09       | TP-07 |
| -02-A-P, -02-K, -02-LC-K, -02-LC-P, -02-P, -02-WT, -02-WT-K                         |                     | TP-09 |
| -01-LC-P, -01-A-P, -01-WT-P, -01-WT-K, -11, -11-A, -11-LC, -11-K, -11-LC-K, -11-A-K |                     |       |
| -03 (ALL OPTIONS)                                                                   | PT-1-24-18-09       |       |
| -13, -13-A, -13-LC, -13-K, -13-LC-K, -13-A-K                                        | ]                   |       |
| -01-DS, -02-DS                                                                      |                     |       |
| -31-A-K, -31-A-P, -31-LC-P, -31-P, -32, -32-K, -32-A, -32-A-K,                      | PT-1-24-02-09       | TP-07 |
| -32-A-P, -32-LC-K, -32-LC-P, -32-P, -32-LC                                          | F1-1-24-02-09       |       |
| -31, -21-P, -22-P, -31-LC, -21-A-P, -21-LC-P, -22-LC-P, -22-A-P, -31-A,             |                     |       |
| -13-P, -13-LC-P, -13-A-P, -21, -23, -23-P, -23-A-P,                                 | PT-1-24-05-09       | TP-07 |
| -11-P, -11-LC-P, -11-A-P, -21-K, -21-A, -21-LC, -21-A-K, -21-LC-K,                  | PT-1-24-20-09 T     |       |
| -23-K, -23-A, -23-A-K, -23-LC, -23-LC-K                                             | F 1-1-24-20-09      | TP-07 |

FIG 15 PT-1-24-05-17

PARTS TO BE PACKAGED WITH THE LOADING DIRECTION ARROW POINTED IN SAME DIRECTION AS THE ARROW ON TUBE.

F:\DWG\MISC\MKTG\TFM-1XX-XX-XXX-D-XXX-MKT.SLDDRW