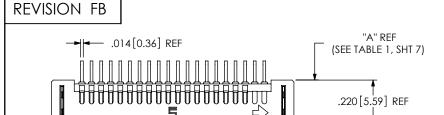

11/5/2014

BY: garyp

SHEET 5 OF 7

| REVISION | FΒ |
|----------|----|
|----------|----|

|            |                |                |                | TABLE 1      |              |             |              |             |              |
|------------|----------------|----------------|----------------|--------------|--------------|-------------|--------------|-------------|--------------|
| LEAD STYLE | BODY           | "A"            | TERMINAL 1     | TERMINAL 2   | "C"          | "D"         | "E"          | ",]"        | "K"          |
| -01        | TFM-XX-D-01-XX | .2200 [5.588]  | T-1R16-01-XX-2 | N/A          | .428 [10.87] | .131 [3.33] | .303 [7.70]  | .078 [1.98] | N/A          |
| -11        | TFM-XX-D-02-XX | .2900 [7.366]  | T-1R20-03-XX   | N/A          | .645 [16.38] | .139 [3.53] | .375 [9.53]  | .080 [2.03] | N/A          |
| -21        | TFM-XX-D-03-XX | .3600 [9.144]  | T-1R20-04-XX   | NA           | .645 [16.38] | .139 [3.53] | N/A          | .080 [2.03] | N/A          |
| -31        | TFM-XX-D-04-XX | .4350 [11.049] | T-1R20-02-XX   | NA           | .645 [16.38] | .139 [3.53] | .520 [13.21] | .080 [2.03] | N/A          |
| -02        | TFM-XX-D-01-XX | .2200 [5.588]  | T-1R16-01-XX-2 | NA           | .428 [10.87] | .131 [3.33] | .231 [5.87]  | N/A         | .226 [5.74]  |
| -12        | TFM-XX-D-02-XX | .2900 [7.366]  | T-1R20-03-XX   | N/A          | .645 [16.38] | .139 [3.53] | .301 [7.65]  | N/A         | .296 [7.52]  |
| -22        | TFM-XX-D-03-XX | .3600 [9.144]  | T-1R20-04-XX   | NA           | .645 [16.38] | .139 [3.53] | .371 [9.42]  | N/A         | .366 [9.30]  |
| -32        | TFM-XX-D-04-XX | .4350 [11.049] | T-1R20-02-XX   | N/A          | .645 [16.38] | .139 [3.53] | .446 [11.33] | N/A         | .441 [11.20] |
| -01-RA     | TFM-XX-D-01-XX | .2200 [5.588]  | T-1R16-02-XX   | T-1R16-03-XX | N/A          | .142 [3.59] | N/A          | N/A         | N/A          |
| -01-RE1    | TFM-XX-D-01-RE | .2400 [6.096]  | T-1R16-06-XX   | T-1R16-07-XX | N/A          | .139 [3.52] | N/A          | N/A         | N/A          |
| -01-RE2    | TFM-XX-D-01-RE | .2400 [6.096]  | T-1R16-08-XX   | T-1R16-09-XX | N/A          | .139 [3.52] | N/A          | N/A         | N/A          |
| -03        | TFM-XX-D-01-XX | .2200 [5.588]  | T-1R16-10-XX   | NA           | .645 [16.38] | .139 [3.53] | .336 [8.53]  | .111 [2.82] | N/A          |
| -13        | TFM-XX-D-02-XX | .2900 [7.366]  | T-1R20-05-XX   | NA           | .645 [16.38] | .139 [3.53] | .406 [10.31] | .111 [2.82] | N/A          |
| -23        | TFM-XX-D-03-XX | .3600 [9.144]  | T-1R20-06-XX   | N/A          | .645 [16.38] | .139 [3.53] | .476 [12.09] | .111 [2.82] | N/A          |