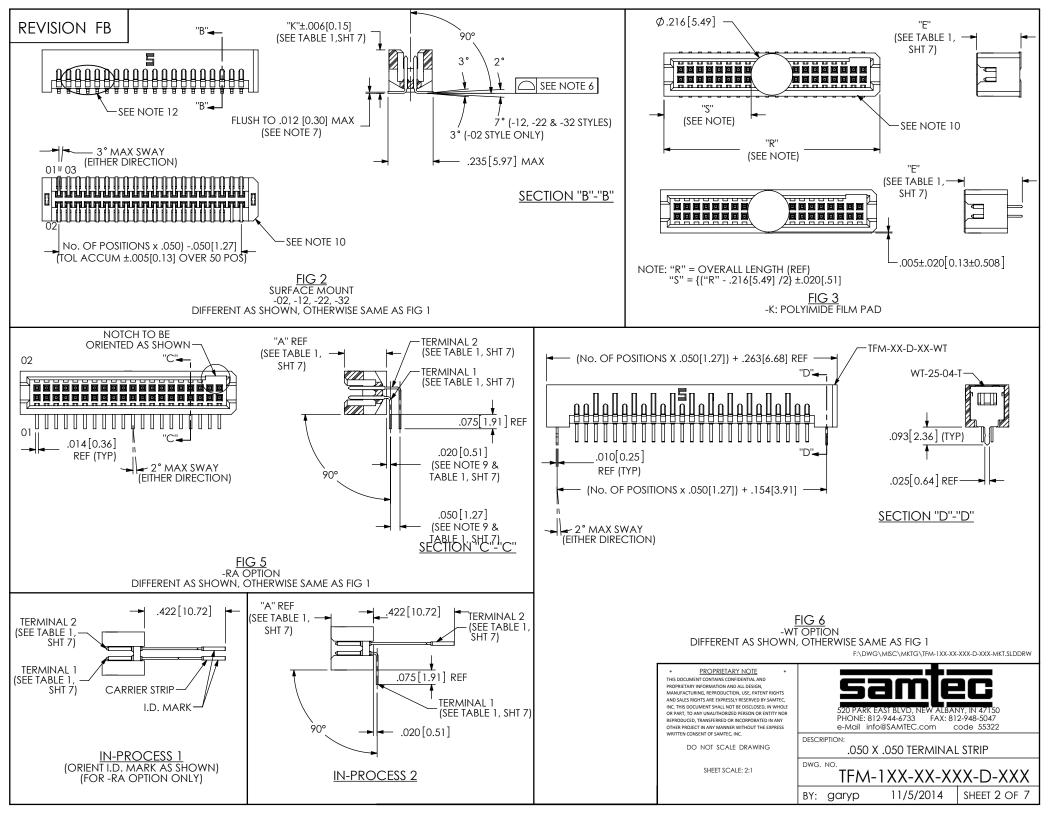

FIG 18 -DS: DUAL SCREW DOWN TFM-110-02-XXX-D-DS SHOWN DIFFERENT AS SHOWN, OTHERWISE SAME AS FIG 1 F:\DWG\MISC\MKTG\TFM-1XX-XX-XXX-D-XXX-MKT.SLDDRW

#### PROPRIETARY NOTE THIS DOCUMENT CONTAINS CONFIDENTIAL AND

PROPRIETARY INFORMATION AND ALL DESIGN,
MANUFACTURING, REPRODUCTION, USE, PATENT RIGHTS AND SALES RIGHTS ARE EXPRESSLY RESERVED BY SAMTEC, INC. THIS DOCUMENT SHALL NOT BE DISCLOSED, IN WHOLE OR PART, TO ANY UNAUTHORIZED PERSON OR ENTITY NOR REPRODUCED, TRANSFERRED OR INCORPORATED IN ANY OTHER PROJECT IN ANY MANNER WITHOUT THE EXPRESS WRITTEN CONSENT OF SAMTEC, INC.

DO NOT SCALE DRAWING

SHEET SCALE: 2:1

520 PARK EAST BLVD, NEW ALBANY, IN 47150 PHONE: 812-944-6733 FAX: 812-948-5047 e-Mail info@SAMTEC.com code 55322

DESCRIPTION:

.050 X .050 TERMINAL STRIP

DWG. NO. TFM-1XX-XX-XXX-D-XXX

11/5/2014

BY: garyp

SHEET 5 OF 7

| REVISION | FΒ |
|----------|----|
|----------|----|

|            |                |                |                | TABLE 1      |              |             |              |             |              |
|------------|----------------|----------------|----------------|--------------|--------------|-------------|--------------|-------------|--------------|
| LEAD STYLE | BODY           | "A"            | TERMINAL 1     | TERMINAL 2   | "C"          | "D"         | "E"          | ",]"        | "K"          |
| -01        | TFM-XX-D-01-XX | .2200 [5.588]  | T-1R16-01-XX-2 | N/A          | .428 [10.87] | .131 [3.33] | .303 [7.70]  | .078 [1.98] | N/A          |
| -11        | TFM-XX-D-02-XX | .2900 [7.366]  | T-1R20-03-XX   | N/A          | .645 [16.38] | .139 [3.53] | .375 [9.53]  | .080 [2.03] | N/A          |
| -21        | TFM-XX-D-03-XX | .3600 [9.144]  | T-1R20-04-XX   | NA           | .645 [16.38] | .139 [3.53] | N/A          | .080 [2.03] | N/A          |
| -31        | TFM-XX-D-04-XX | .4350 [11.049] | T-1R20-02-XX   | NA           | .645 [16.38] | .139 [3.53] | .520 [13.21] | .080 [2.03] | N/A          |
| -02        | TFM-XX-D-01-XX | .2200 [5.588]  | T-1R16-01-XX-2 | NA           | .428 [10.87] | .131 [3.33] | .231 [5.87]  | N/A         | .226 [5.74]  |
| -12        | TFM-XX-D-02-XX | .2900 [7.366]  | T-1R20-03-XX   | N/A          | .645 [16.38] | .139 [3.53] | .301 [7.65]  | N/A         | .296 [7.52]  |
| -22        | TFM-XX-D-03-XX | .3600 [9.144]  | T-1R20-04-XX   | NA           | .645 [16.38] | .139 [3.53] | .371 [9.42]  | N/A         | .366 [9.30]  |
| -32        | TFM-XX-D-04-XX | .4350 [11.049] | T-1R20-02-XX   | N/A          | .645 [16.38] | .139 [3.53] | .446 [11.33] | N/A         | .441 [11.20] |
| -01-RA     | TFM-XX-D-01-XX | .2200 [5.588]  | T-1R16-02-XX   | T-1R16-03-XX | N/A          | .142 [3.59] | N/A          | N/A         | N/A          |
| -01-RE1    | TFM-XX-D-01-RE | .2400 [6.096]  | T-1R16-06-XX   | T-1R16-07-XX | N/A          | .139 [3.52] | N/A          | N/A         | N/A          |
| -01-RE2    | TFM-XX-D-01-RE | .2400 [6.096]  | T-1R16-08-XX   | T-1R16-09-XX | N/A          | .139 [3.52] | N/A          | N/A         | N/A          |
| -03        | TFM-XX-D-01-XX | .2200 [5.588]  | T-1R16-10-XX   | NA           | .645 [16.38] | .139 [3.53] | .336 [8.53]  | .111 [2.82] | N/A          |
| -13        | TFM-XX-D-02-XX | .2900 [7.366]  | T-1R20-05-XX   | NA           | .645 [16.38] | .139 [3.53] | .406 [10.31] | .111 [2.82] | N/A          |
| -23        | TFM-XX-D-03-XX | .3600 [9.144]  | T-1R20-06-XX   | N/A          | .645 [16.38] | .139 [3.53] | .476 [12.09] | .111 [2.82] | N/A          |