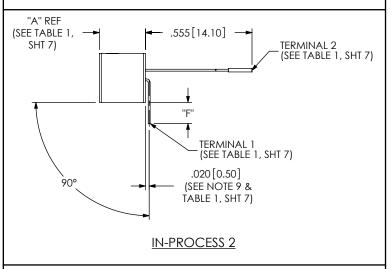

## **IN-PROCESS 3**

F:\DWG\MISC\MKTG\TFM-1XX-XX-XXX-D-XXX-MKT.SLDDRW

PROPRIETARY NOTE

THIS DOCUMENT CONTAINS CONFIDENTIAL AND
PROPRIETARY INFORMATION AND ALL DESIGN,
MANUFACTURING, REPRODUCTION, USE, PATENT RIGHTS
AND SALES RIGHTS, ARE EXPRESSLY RESERVED BY SAMELY,
INC. THIS DOCUMENT SHALL NOT BE DISCLOSED, IN WHOLE
OR PART, TO ANY MUNITHORIZED PERSON GE ENTITY NOR
REPRODUCED, TRANSFERRED OR IN CORPORATE IN ANY
OTHER PROJECT IN ANY MANNINER WITHOUT THE EXPRESS.

11/5/2014

BY: garyp

SHEET 5 OF 7

| REVISION | FΒ |
|----------|----|
|----------|----|

|            |                |                |                | TABLE 1      |              |             |              |             |              |
|------------|----------------|----------------|----------------|--------------|--------------|-------------|--------------|-------------|--------------|
| LEAD STYLE | BODY           | "A"            | TERMINAL 1     | TERMINAL 2   | "C"          | "D"         | "E"          | ",]"        | "K"          |
| -01        | TFM-XX-D-01-XX | .2200 [5.588]  | T-1R16-01-XX-2 | N/A          | .428 [10.87] | .131 [3.33] | .303 [7.70]  | .078 [1.98] | N/A          |
| -11        | TFM-XX-D-02-XX | .2900 [7.366]  | T-1R20-03-XX   | N/A          | .645 [16.38] | .139 [3.53] | .375 [9.53]  | .080 [2.03] | N/A          |
| -21        | TFM-XX-D-03-XX | .3600 [9.144]  | T-1R20-04-XX   | NA           | .645 [16.38] | .139 [3.53] | N/A          | .080 [2.03] | N/A          |
| -31        | TFM-XX-D-04-XX | .4350 [11.049] | T-1R20-02-XX   | NA           | .645 [16.38] | .139 [3.53] | .520 [13.21] | .080 [2.03] | N/A          |
| -02        | TFM-XX-D-01-XX | .2200 [5.588]  | T-1R16-01-XX-2 | NA           | .428 [10.87] | .131 [3.33] | .231 [5.87]  | N/A         | .226 [5.74]  |
| -12        | TFM-XX-D-02-XX | .2900 [7.366]  | T-1R20-03-XX   | N/A          | .645 [16.38] | .139 [3.53] | .301 [7.65]  | N/A         | .296 [7.52]  |
| -22        | TFM-XX-D-03-XX | .3600 [9.144]  | T-1R20-04-XX   | NA           | .645 [16.38] | .139 [3.53] | .371 [9.42]  | N/A         | .366 [9.30]  |
| -32        | TFM-XX-D-04-XX | .4350 [11.049] | T-1R20-02-XX   | N/A          | .645 [16.38] | .139 [3.53] | .446 [11.33] | N/A         | .441 [11.20] |
| -01-RA     | TFM-XX-D-01-XX | .2200 [5.588]  | T-1R16-02-XX   | T-1R16-03-XX | N/A          | .142 [3.59] | N/A          | N/A         | N/A          |
| -01-RE1    | TFM-XX-D-01-RE | .2400 [6.096]  | T-1R16-06-XX   | T-1R16-07-XX | N/A          | .139 [3.52] | N/A          | N/A         | N/A          |
| -01-RE2    | TFM-XX-D-01-RE | .2400 [6.096]  | T-1R16-08-XX   | T-1R16-09-XX | N/A          | .139 [3.52] | N/A          | N/A         | N/A          |
| -03        | TFM-XX-D-01-XX | .2200 [5.588]  | T-1R16-10-XX   | NA           | .645 [16.38] | .139 [3.53] | .336 [8.53]  | .111 [2.82] | N/A          |
| -13        | TFM-XX-D-02-XX | .2900 [7.366]  | T-1R20-05-XX   | NA           | .645 [16.38] | .139 [3.53] | .406 [10.31] | .111 [2.82] | N/A          |
| -23        | TFM-XX-D-03-XX | .3600 [9.144]  | T-1R20-06-XX   | N/A          | .645 [16.38] | .139 [3.53] | .476 [12.09] | .111 [2.82] | N/A          |