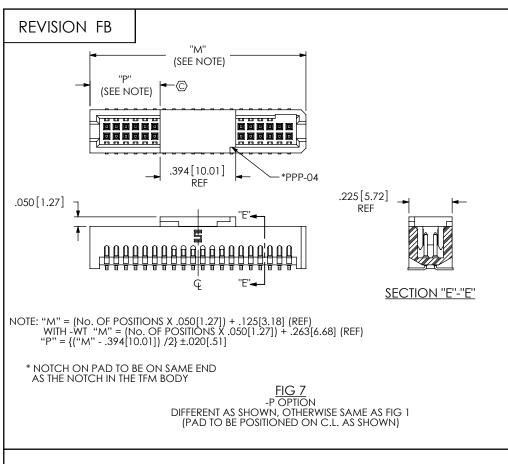

F:\DWG\MISC\MKTG\TFM-1XX-XXX-D-XXX-MKT.SLDDRW

### PROPRIETARY NOTE

THIS DOCUMENT CONTAINS CONFIDENTIAL AND PROPRIETARY INFORMATION AND ALL DESIGN. MANUFACTURING, REPRODUCTION, USE, PATENT RIGHTS AND SALES RIGHTS ARE EXPRESSLY RESERVED BY SAMITEC, INC. THIS DOCUMENT SHALL NOT BE DISCLOSED, IN WHOLE OR PART, TO ANY UNANTHORIZED PERSON OR ENTITY NOR PROPRODUCED, TRANSFERRED OIR MOORPORATED IN ANY OTHER PROJECT IN ANY MANNER WITHOUT THE EXPRESS WRITTEN CONSENT OF SAMITE, IN

DO NOT SCALE DRAWING

SHEET SCALE: 2:1

520 PARK EAST BLVD, NEW ALBANY, IN 47150 PHONE: 812-944-6733 FAX: 812-948-5047 e-Mail info@SAMTEC.com code 55322

DESCRIPTION:

.050 X .050 TERMINAL STRIP

DWG. NO.

TFM-1XX-XX-XXX-D-XXX

BY: garyp 11/5/2014

SHEET 6 OF 7

| TABLE 2                                                                             |                     |       |
|-------------------------------------------------------------------------------------|---------------------|-------|
| LEAD STYLE                                                                          | PACKAGING TUBE      | PLUG  |
| -RA (ALL LEAD STYLES)                                                               | PT-1-24-05-17       | TP-07 |
| -REX                                                                                | PT-1-24-09F-109     | TP-29 |
| -01, -01-A, -01-LC, -01-WT, -01-A-K, -02, -02-A, -02-A-K, -02-LC, -02-SN            | PT-FTSH002-DV-A-P-M | TP-03 |
| -12 (ALL OPTIONS), -22-K, -22, -22-A, -22-A-K, -22-LC, -22-LC-K                     | PT-1-24-04-09       | TP-07 |
| -02-A-P, -02-K, -02-LC-K, -02-LC-P, -02-P, -02-WT, -02-WT-K                         |                     | TP-09 |
| -01-LC-P, -01-A-P, -01-WT-P, -01-WT-K, -11, -11-A, -11-LC, -11-K, -11-LC-K, -11-A-K |                     |       |
| -03 (ALL OPTIONS)                                                                   | PT-1-24-18-09       |       |
| -13, -13-A, -13-LC, -13-K, -13-LC-K, -13-A-K                                        | ]                   |       |
| -01-DS, -02-DS                                                                      |                     |       |
| -31-A-K, -31-A-P, -31-LC-P, -31-P, -32, -32-K, -32-A, -32-A-K,                      | PT-1-24-02-09       | TP-07 |
| -32-A-P, -32-LC-K, -32-LC-P, -32-P, -32-LC                                          | F1-1-24-02-09       |       |
| -31, -21-P, -22-P, -31-LC, -21-A-P, -21-LC-P, -22-LC-P, -22-A-P, -31-A,             |                     |       |
| -13-P, -13-LC-P, -13-A-P, -21, -23, -23-P, -23-A-P,                                 | PT-1-24-05-09       | TP-07 |
| -11-P, -11-LC-P, -11-A-P, -21-K, -21-A, -21-LC, -21-A-K, -21-LC-K,                  | PT-1-24-20-09 T     |       |
| -23-K, -23-A, -23-A-K, -23-LC, -23-LC-K                                             | F 1-1-24-20-09      | TP-07 |