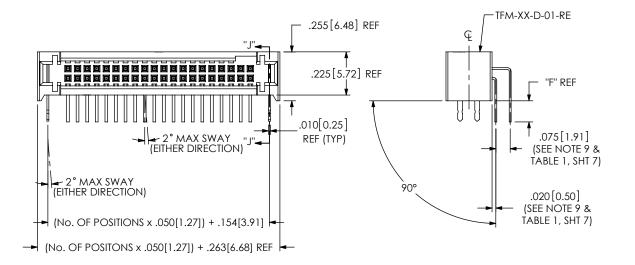

11/5/2014

BY: garyp

SHEET 5 OF 7

| REVISION | FΒ |
|----------|----|
|----------|----|

|            |                |                |                | TABLE 1      |              |             |              |             |              |
|------------|----------------|----------------|----------------|--------------|--------------|-------------|--------------|-------------|--------------|
| LEAD STYLE | BODY           | "A"            | TERMINAL 1     | TERMINAL 2   | "C"          | "D"         | "E"          | ",]"        | "K"          |
| -01        | TFM-XX-D-01-XX | .2200 [5.588]  | T-1R16-01-XX-2 | N/A          | .428 [10.87] | .131 [3.33] | .303 [7.70]  | .078 [1.98] | N/A          |
| -11        | TFM-XX-D-02-XX | .2900 [7.366]  | T-1R20-03-XX   | N/A          | .645 [16.38] | .139 [3.53] | .375 [9.53]  | .080 [2.03] | N/A          |
| -21        | TFM-XX-D-03-XX | .3600 [9.144]  | T-1R20-04-XX   | NA           | .645 [16.38] | .139 [3.53] | N/A          | .080 [2.03] | N/A          |
| -31        | TFM-XX-D-04-XX | .4350 [11.049] | T-1R20-02-XX   | NA           | .645 [16.38] | .139 [3.53] | .520 [13.21] | .080 [2.03] | N/A          |
| -02        | TFM-XX-D-01-XX | .2200 [5.588]  | T-1R16-01-XX-2 | NA           | .428 [10.87] | .131 [3.33] | .231 [5.87]  | N/A         | .226 [5.74]  |
| -12        | TFM-XX-D-02-XX | .2900 [7.366]  | T-1R20-03-XX   | N/A          | .645 [16.38] | .139 [3.53] | .301 [7.65]  | N/A         | .296 [7.52]  |
| -22        | TFM-XX-D-03-XX | .3600 [9.144]  | T-1R20-04-XX   | NA           | .645 [16.38] | .139 [3.53] | .371 [9.42]  | N/A         | .366 [9.30]  |
| -32        | TFM-XX-D-04-XX | .4350 [11.049] | T-1R20-02-XX   | N/A          | .645 [16.38] | .139 [3.53] | .446 [11.33] | N/A         | .441 [11.20] |
| -01-RA     | TFM-XX-D-01-XX | .2200 [5.588]  | T-1R16-02-XX   | T-1R16-03-XX | N/A          | .142 [3.59] | N/A          | N/A         | N/A          |
| -01-RE1    | TFM-XX-D-01-RE | .2400 [6.096]  | T-1R16-06-XX   | T-1R16-07-XX | N/A          | .139 [3.52] | N/A          | N/A         | N/A          |
| -01-RE2    | TFM-XX-D-01-RE | .2400 [6.096]  | T-1R16-08-XX   | T-1R16-09-XX | N/A          | .139 [3.52] | N/A          | N/A         | N/A          |
| -03        | TFM-XX-D-01-XX | .2200 [5.588]  | T-1R16-10-XX   | NA           | .645 [16.38] | .139 [3.53] | .336 [8.53]  | .111 [2.82] | N/A          |
| -13        | TFM-XX-D-02-XX | .2900 [7.366]  | T-1R20-05-XX   | NA           | .645 [16.38] | .139 [3.53] | .406 [10.31] | .111 [2.82] | N/A          |
| -23        | TFM-XX-D-03-XX | .3600 [9.144]  | T-1R20-06-XX   | N/A          | .645 [16.38] | .139 [3.53] | .476 [12.09] | .111 [2.82] | N/A          |