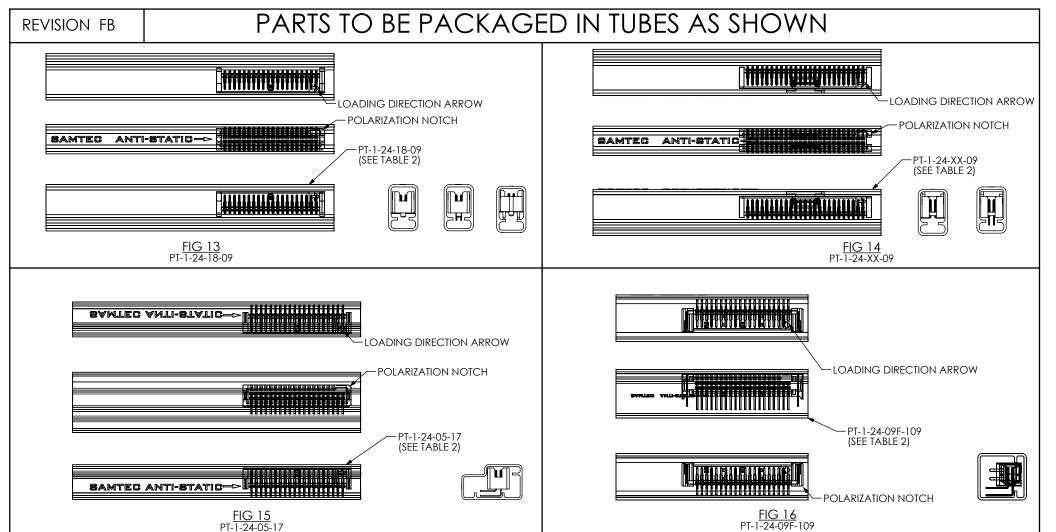

BY: garyp 11/5/2014

SHEET 6 OF 7

| TABLE 2                                                                             |                     |       |
|-------------------------------------------------------------------------------------|---------------------|-------|
| LEAD STYLE                                                                          | PACKAGING TUBE      | PLUG  |
| -RA (ALL LEAD STYLES)                                                               | PT-1-24-05-17       | TP-07 |
| -REX                                                                                | PT-1-24-09F-109     | TP-29 |
| -01, -01-A, -01-LC, -01-WT, -01-A-K, -02, -02-A, -02-A-K, -02-LC, -02-SN            | PT-FTSH002-DV-A-P-M | TP-03 |
| -12 (ALL OPTIONS), -22-K, -22, -22-A, -22-A-K, -22-LC, -22-LC-K                     | PT-1-24-04-09       | TP-07 |
| -02-A-P, -02-K, -02-LC-K, -02-LC-P, -02-P, -02-WT, -02-WT-K                         |                     | TP-09 |
| -01-LC-P, -01-A-P, -01-WT-P, -01-WT-K, -11, -11-A, -11-LC, -11-K, -11-LC-K, -11-A-K |                     |       |
| -03 (ALL OPTIONS)                                                                   | PT-1-24-18-09       |       |
| -13, -13-A, -13-LC, -13-K, -13-LC-K, -13-A-K                                        | ]                   |       |
| -01-DS, -02-DS                                                                      |                     |       |
| -31-A-K, -31-A-P, -31-LC-P, -31-P, -32, -32-K, -32-A, -32-A-K,                      | PT-1-24-02-09       | TP-07 |
| -32-A-P, -32-LC-K, -32-LC-P, -32-P, -32-LC                                          | F1-1-24-02-09       |       |
| -31, -21-P, -22-P, -31-LC, -21-A-P, -21-LC-P, -22-LC-P, -22-A-P, -31-A,             |                     |       |
| -13-P, -13-LC-P, -13-A-P, -21, -23, -23-P, -23-A-P,                                 | PT-1-24-05-09       | TP-07 |
| -11-P, -11-LC-P, -11-A-P, -21-K, -21-A, -21-LC, -21-A-K, -21-LC-K,                  | PT-1-24-20-09 T     |       |
| -23-K, -23-A, -23-A-K, -23-LC, -23-LC-K                                             | F 1-1-24-20-09      | TP-07 |

FIG 15 PT-1-24-05-17

PARTS TO BE PACKAGED WITH THE LOADING DIRECTION ARROW POINTED IN SAME DIRECTION AS THE ARROW ON TUBE.

F:\DWG\MISC\MKTG\TFM-1XX-XX-XXX-D-XXX-MKT.SLDDRW