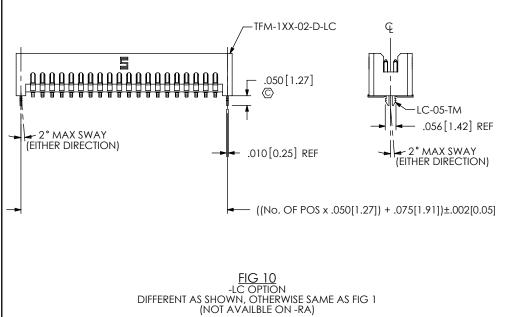

FIG 15 PT-1-24-05-17

PARTS TO BE PACKAGED WITH THE LOADING DIRECTION ARROW POINTED IN SAME DIRECTION AS THE ARROW ON TUBE.

F:\DWG\MISC\MKTG\TFM-1XX-XX-XXX-D-XXX-MKT.SLDDRW

### PROPRIETARY NOTE THIS DOCUMENT CONTAINS CONFIDENTIAL AND PROPRIETARY INFORMATION AND ALL DESIGN, MANUFACTURING, REPRODUCTION, USE, PATENT RIGHTS AND SALES RIGHTS ARE EXPRESSLY RESERVED BY SAMTEC, INC. THIS DOCUMENT SHALL NOT BE DISCLOSED, IN WHOLE OR PART, TO ANY UNAUTHORIZED PERSON OR ENTITY NOR REPRODUCED, TRANSFERRED OR INCORPORATED IN ANY

OTHER PROJECT IN ANY MANNER WITHOUT THE EXPRESS WRITTEN CONSENT OF SAMTEC, INC.

DO NOT SCALE DRAWING

SHEET SCALE: 2:1

520 PARK EAST BLVD, NEW ALBANY, IN 47150 PHONE: 812-944-6733 FAX: 812-948-5047 e-Mail info@SAMTEC.com code 55322

DESCRIPTION

.050 X .050 TERMINAL STRIP

TFM-1XX-XX-XXX-D-XXX

11/5/2014 SHEET 7 OF 7 BY: garyp