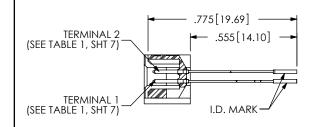

# SECTION "J"-"J"

FIG 11
-REX: RIGHT ANGLE ELEVATED
TFM-120-XX-XXX-D-RE2 SHOWN
DIFFERENT AS SHOWN, OTHERWISE SAME AS FIG 1

IN-PROCESS 1 (ORIENT I.D. MARK AS SHOWN) (FOR -RA OPTION ONLY)