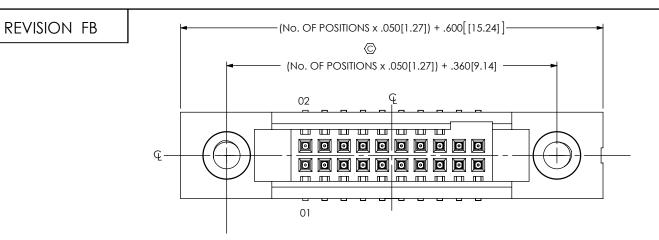

11/5/2014

BY: garyp

SHEET 5 OF 7

| REVISION | FΒ |
|----------|----|
|----------|----|

|            |                |                |                | TABLE 1      |              |             |              |             |              |
|------------|----------------|----------------|----------------|--------------|--------------|-------------|--------------|-------------|--------------|
| LEAD STYLE | BODY           | "A"            | TERMINAL 1     | TERMINAL 2   | "C"          | "D"         | "E"          | ",]"        | "K"          |
| -01        | TFM-XX-D-01-XX | .2200 [5.588]  | T-1R16-01-XX-2 | N/A          | .428 [10.87] | .131 [3.33] | .303 [7.70]  | .078 [1.98] | N/A          |
| -11        | TFM-XX-D-02-XX | .2900 [7.366]  | T-1R20-03-XX   | N/A          | .645 [16.38] | .139 [3.53] | .375 [9.53]  | .080 [2.03] | N/A          |
| -21        | TFM-XX-D-03-XX | .3600 [9.144]  | T-1R20-04-XX   | NA           | .645 [16.38] | .139 [3.53] | N/A          | .080 [2.03] | N/A          |
| -31        | TFM-XX-D-04-XX | .4350 [11.049] | T-1R20-02-XX   | NA           | .645 [16.38] | .139 [3.53] | .520 [13.21] | .080 [2.03] | N/A          |
| -02        | TFM-XX-D-01-XX | .2200 [5.588]  | T-1R16-01-XX-2 | NA           | .428 [10.87] | .131 [3.33] | .231 [5.87]  | N/A         | .226 [5.74]  |
| -12        | TFM-XX-D-02-XX | .2900 [7.366]  | T-1R20-03-XX   | N/A          | .645 [16.38] | .139 [3.53] | .301 [7.65]  | N/A         | .296 [7.52]  |
| -22        | TFM-XX-D-03-XX | .3600 [9.144]  | T-1R20-04-XX   | NA           | .645 [16.38] | .139 [3.53] | .371 [9.42]  | N/A         | .366 [9.30]  |
| -32        | TFM-XX-D-04-XX | .4350 [11.049] | T-1R20-02-XX   | N/A          | .645 [16.38] | .139 [3.53] | .446 [11.33] | N/A         | .441 [11.20] |
| -01-RA     | TFM-XX-D-01-XX | .2200 [5.588]  | T-1R16-02-XX   | T-1R16-03-XX | N/A          | .142 [3.59] | N/A          | N/A         | N/A          |
| -01-RE1    | TFM-XX-D-01-RE | .2400 [6.096]  | T-1R16-06-XX   | T-1R16-07-XX | N/A          | .139 [3.52] | N/A          | N/A         | N/A          |
| -01-RE2    | TFM-XX-D-01-RE | .2400 [6.096]  | T-1R16-08-XX   | T-1R16-09-XX | N/A          | .139 [3.52] | N/A          | N/A         | N/A          |
| -03        | TFM-XX-D-01-XX | .2200 [5.588]  | T-1R16-10-XX   | NA           | .645 [16.38] | .139 [3.53] | .336 [8.53]  | .111 [2.82] | N/A          |
| -13        | TFM-XX-D-02-XX | .2900 [7.366]  | T-1R20-05-XX   | NA           | .645 [16.38] | .139 [3.53] | .406 [10.31] | .111 [2.82] | N/A          |
| -23        | TFM-XX-D-03-XX | .3600 [9.144]  | T-1R20-06-XX   | N/A          | .645 [16.38] | .139 [3.53] | .476 [12.09] | .111 [2.82] | N/A          |