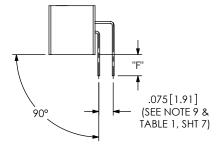

11/5/2014

BY: garyp

SHEET 5 OF 7

| REVISION | FΒ |
|----------|----|
|----------|----|

|            |                |                |                | TABLE 1      |              |             |              |             |              |
|------------|----------------|----------------|----------------|--------------|--------------|-------------|--------------|-------------|--------------|
| LEAD STYLE | BODY           | "A"            | TERMINAL 1     | TERMINAL 2   | "C"          | "D"         | "E"          | ",]"        | "K"          |
| -01        | TFM-XX-D-01-XX | .2200 [5.588]  | T-1R16-01-XX-2 | N/A          | .428 [10.87] | .131 [3.33] | .303 [7.70]  | .078 [1.98] | N/A          |
| -11        | TFM-XX-D-02-XX | .2900 [7.366]  | T-1R20-03-XX   | N/A          | .645 [16.38] | .139 [3.53] | .375 [9.53]  | .080 [2.03] | N/A          |
| -21        | TFM-XX-D-03-XX | .3600 [9.144]  | T-1R20-04-XX   | NA           | .645 [16.38] | .139 [3.53] | N/A          | .080 [2.03] | N/A          |
| -31        | TFM-XX-D-04-XX | .4350 [11.049] | T-1R20-02-XX   | NA           | .645 [16.38] | .139 [3.53] | .520 [13.21] | .080 [2.03] | N/A          |
| -02        | TFM-XX-D-01-XX | .2200 [5.588]  | T-1R16-01-XX-2 | NA           | .428 [10.87] | .131 [3.33] | .231 [5.87]  | N/A         | .226 [5.74]  |
| -12        | TFM-XX-D-02-XX | .2900 [7.366]  | T-1R20-03-XX   | N/A          | .645 [16.38] | .139 [3.53] | .301 [7.65]  | N/A         | .296 [7.52]  |
| -22        | TFM-XX-D-03-XX | .3600 [9.144]  | T-1R20-04-XX   | NA           | .645 [16.38] | .139 [3.53] | .371 [9.42]  | N/A         | .366 [9.30]  |
| -32        | TFM-XX-D-04-XX | .4350 [11.049] | T-1R20-02-XX   | N/A          | .645 [16.38] | .139 [3.53] | .446 [11.33] | N/A         | .441 [11.20] |
| -01-RA     | TFM-XX-D-01-XX | .2200 [5.588]  | T-1R16-02-XX   | T-1R16-03-XX | N/A          | .142 [3.59] | N/A          | N/A         | N/A          |
| -01-RE1    | TFM-XX-D-01-RE | .2400 [6.096]  | T-1R16-06-XX   | T-1R16-07-XX | N/A          | .139 [3.52] | N/A          | N/A         | N/A          |
| -01-RE2    | TFM-XX-D-01-RE | .2400 [6.096]  | T-1R16-08-XX   | T-1R16-09-XX | N/A          | .139 [3.52] | N/A          | N/A         | N/A          |
| -03        | TFM-XX-D-01-XX | .2200 [5.588]  | T-1R16-10-XX   | NA           | .645 [16.38] | .139 [3.53] | .336 [8.53]  | .111 [2.82] | N/A          |
| -13        | TFM-XX-D-02-XX | .2900 [7.366]  | T-1R20-05-XX   | NA           | .645 [16.38] | .139 [3.53] | .406 [10.31] | .111 [2.82] | N/A          |
| -23        | TFM-XX-D-03-XX | .3600 [9.144]  | T-1R20-06-XX   | N/A          | .645 [16.38] | .139 [3.53] | .476 [12.09] | .111 [2.82] | N/A          |