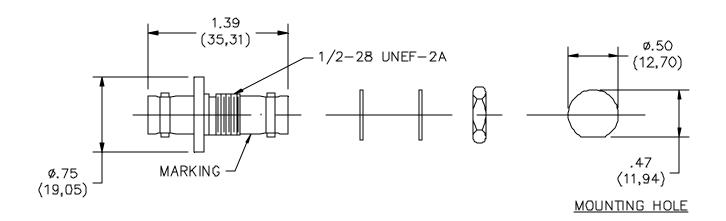

## Model 5178 Female To Female Triaxial Bulkhead Feed Thru

## **MATERIALS:**

Body/Fittings: Brass, Tarnish Resistant Plating, Alloy 360, 1/2 Hard

Center Contact: Gold Plated Beryllium Copper

Dielectric: PTFE

Gasket: Silicon Rubber per ZZ-R-765, Class II, Grade 50

Marking: "POMONA 5178"

## **RATINGS:**

Operating Voltage: 500 VRMS

**ORDERING INFORMATION:** Model 5178

All dimensions are in inches. Tolerances (except noted):  $.xx = \pm .02$ " (,51 mm),  $.xxx = \pm .005$ " (,127 mm). All specifications are to the latest revisions. Specifications are subject to change without notice. Registered trademarks are the property of their respective companies.