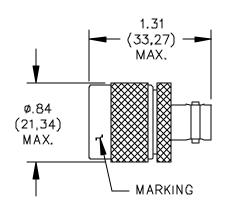

## **MATERIALS:**

Body and Fittings – Brass, Tarnish Resistant Plating, Center Contact – Gold Plated Berylllium Copper,

Outer Connect – Gold Plated Brass

Dielectric: PTFE

Marking: "Pomona 3288"