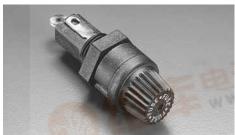

#### 342 000 Series

Knurled knob shown. Fluted knob also available. See table below.

#### **ORDERING INFORMATION:**

| Catalog Number |                |            |
|----------------|----------------|------------|
| Fluted         | Knurled        | Type of    |
| Knob           | Knob           | Terminal   |
| <b>342</b> 014 | <b>342</b> 012 | Solder     |
| <b>342</b> 038 | <b>342</b> 058 | 3/16" Q.C. |
| <b>342</b> 838 | <b>342</b> 858 | 1/4" Q.C.  |
|                |                |            |