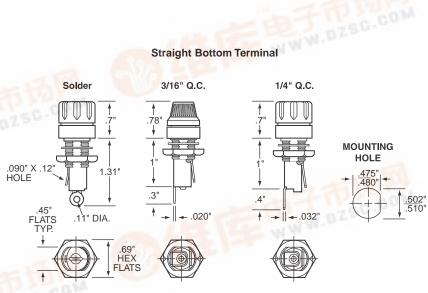

# Traditional Panel Mount Type

QPL

APPROVALS: Recognized under the Components Program of Underwriters Laboratories and Certified by CSA.

#### **SPECIFICATIONS:**

Electrical: Rated at 20 amperes for any voltage up to 250 volts.

Dielectric Strength: 2400 volts minimum. Mounting: Withstands 15 lb.-in. mounting torque; maximum panel thickness: .187".

Molded Parts: Black thermoplastic (UL 94V0).

Knob: Bayonet style with lettering.

Terminals: Copper & copper alloy. Tin plated, except 1/4" Quick-Connect terminals are nickel plated.

Ambient Temperature: -40°C to +85°C.

#### **ORDERING INFORMATION:**

| Catalog Number |                |            |
|----------------|----------------|------------|
| Fluted         | Knurled        | Type of    |
| Knob           | Knob           | Terminal   |
| <b>342</b> 014 | <b>342</b> 012 | Solder     |
| <b>342</b> 038 | <b>342</b> 058 | 3/16" Q.C. |
| <b>342</b> 838 | <b>342</b> 858 | 1/4" Q.C.  |
|                |                |            |