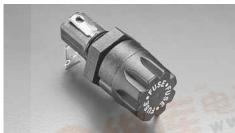

### 342 000 Series

Fluted knob shown. Knurled knob also available. See table below.

#### **ORDERING INFORMATION:**

| Catalog Number |                                      |                                                                 |
|----------------|--------------------------------------|-----------------------------------------------------------------|
| Fluted         | Knurled                              | Type of<br>Terminal                                             |
| 342 004        | 3 <b>42</b> 022                      | Solder 3/16" Q.C.                                               |
| 342 828ZSC     | .C <b>342</b> 1848                   | 1/4" Q.C.                                                       |
|                | Fluted<br>Know<br>342 004<br>342 028 | Fluted Knurled Knob Knob Knob Knob Knob 342 004 342 022 342 048 |