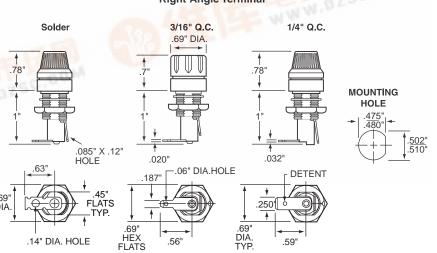

## Right Angle Terminal

#### **ORDERING INFORMATION:**

| Catalog Number |                                      |                                                                 |
|----------------|--------------------------------------|-----------------------------------------------------------------|
| Fluted         | Knurled                              | Type of<br>Terminal                                             |
| 342 004        | 3 <b>42</b> 022                      | Solder 3/16" Q.C.                                               |
| 342 828ZSC     | .C <b>342</b> 1848                   | 1/4" Q.C.                                                       |
|                | Fluted<br>Know<br>342 004<br>342 028 | Fluted Knurled Knob Knob Knob Knob Knob 342 004 342 022 342 048 |