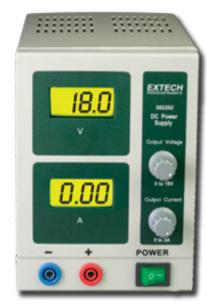

#### **Products Home: Power Supplies:**

Part #382202

### **DC Power Supply**

#### 18V/3A Power Supply

- Adjustable constant voltage or constant current output
- Dual backlit LCD displays for voltage and current
- Short circuit and overload protected
- Banana plug output jacks

Stocking Distributors