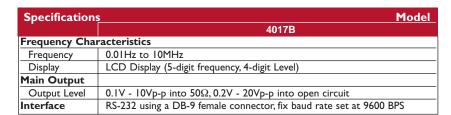

mance achieved by its successful predecessor, BK Precision Model 4017A Sweep/Function Generator. These performances are achieved by using direct digital waveform synthesis (DDS) techniques for

generating high accuracy and precision frequencies. A high performance Digital Signal Processor (DSP) controls every aspect of the DDS

system, and is used for precise generation and processing of waveforms. The 4017B has a vast number of applications in both analog and digital electronics, in the engineering, manufacturing, servicing, educational and hobbyist fields. This versatile signal source is capable of generating

waveform (such as sine, triangle and square), pulse generation (through variable symmetry) and frequency sweep. Additionally, the instrument provides a built-in frequency counter



Distributed by: All-Spec Industries Wilmington, NC 28401 Phone: 800-537-0351 Fax: 800-379-9903

Email: sales@all-spec.com Web: www.all-spec.com



22820 Savi Ranch Parkway, Yorba Linda, CA 92887 Tel: 714-921-9095, Fax: 714-921-6422 www.bkprecision.com