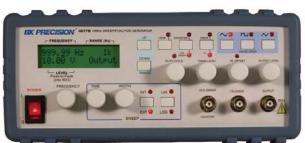

## Model 4017B

10MHz DDS Sweep **Function Generator** 

## 10MHz DDS Sweep Function Generator

Up to 10MHz available on Sine, Square & Ramp waveforms

The 4017B is the latest addition to B&K Precision's 4000 series of Function Generators. It is the first true Function Generator in its line to offer DDS (Direct Digital Synthesis) technology allowing the 4017B to generate very precise and accurate waveforms with little distortion.

- Multi-function LCD displays all output parameters:
  - o Frequency o Level o Offset o Duty Cycle
- Up to I0MHz available on Sine, Square & Ramp waveforms
- Frequency resolution down to 0.01Hz
- RS-232 Interface
- 0 to 100% duty cycle
- Variable DC offset