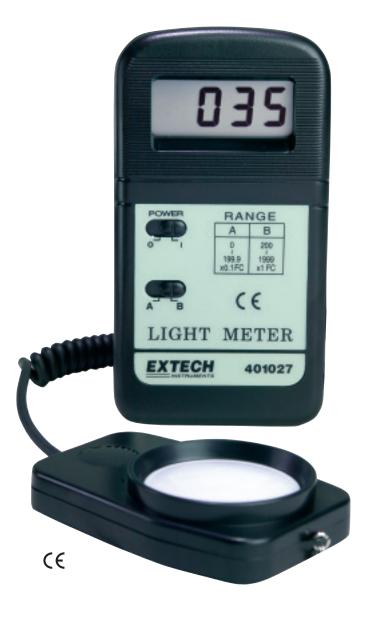

## **Pocket Foot Candle Light Meter**

Measures up to 2,000Fc for basic lighting applications

#### **Features:**

- Large 3-1/2 digit (1999 count) LCD with over-range indication
- Two ranges: 200.0 (0.1Fc) and 2000 (1Fc)
- 5% basic accuracy
- Precision color-corrected, photo-diode sensor
- Battery operated with low battery indication
- Complete with 9V battery, remote light sensor with 47" (1.2m) cable, and built-in stand