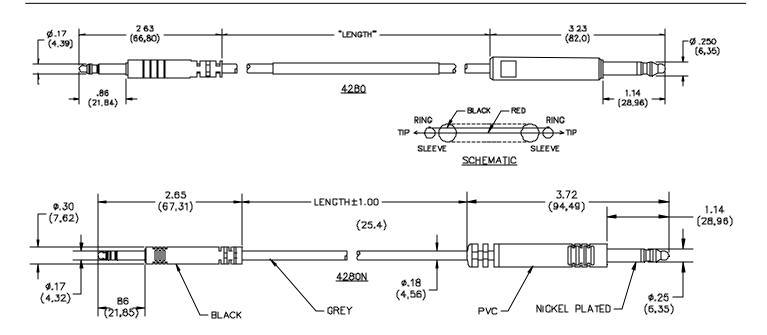

# Model 4280 and 4280N WE=310 (PJ-051) To Bantam Miniature Phone Plug

# **MATERIALS:**

Plugs – (4280) Brass, unplated (4280N) Brass, nickel plated

Cable – 2 Conductor shielded twisted pair, PVC jacket and insulation

## ORDERING INFORMATION: Model 4280 or 4280N-XX

XX = Length in inches

Standard Lengths 36" (914 mm)), 48" (1219 mm), 60" (1520 mm)

All dimensions are in inches. Tolerances (except noted):  $.xx = \pm .02$ " (,51 mm),  $.xxx = \pm .005$ " (,127 mm). All specifications are to the latest revisions. Specifications are subject to change without notice.