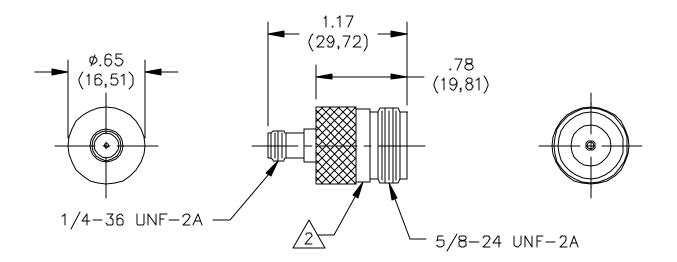

## Model 4299 Adapter SMA Female To Type "N" Female

## **MATERIALS:**

Body: Gold Plated Beryllium Copper, Center Contact - Gold Plated Beryllium Copper

Dielectric: Teflon

Finish: Body and Contacts – Gold plated

Marking: "Pomona 4299"

**ORDERING INFORMATION:** Model 4299

All dimensions are in inches and metric. All specifications are to the latest revisions. Specifications are subject to change without notice. Registered trademarks are the property of their respective companies. Made in USA